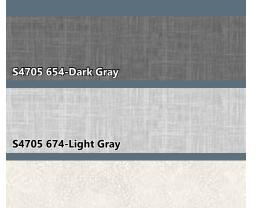

| FABRICS                     | 1 KIT        | 7 KITS |
|-----------------------------|--------------|--------|
| S4705 654-Dark Gray         | 1 1/2 Yards* | 1 Bolt |
| S4705 674-Light Gray        | 3/4 Yard     | 1 Bolt |
| V5325 3-White               | 3/4 Yard     | 1 Bolt |
| V5325 4-Black               | 1 Yard       | 1 Bolt |
| V5325 5-Red                 | 2 Yards      | 1 Bolt |
| V5325 62-Sand               | 3/4 Yard     | 1 Bolt |
| ★ in al. al. a late alter a |              |        |