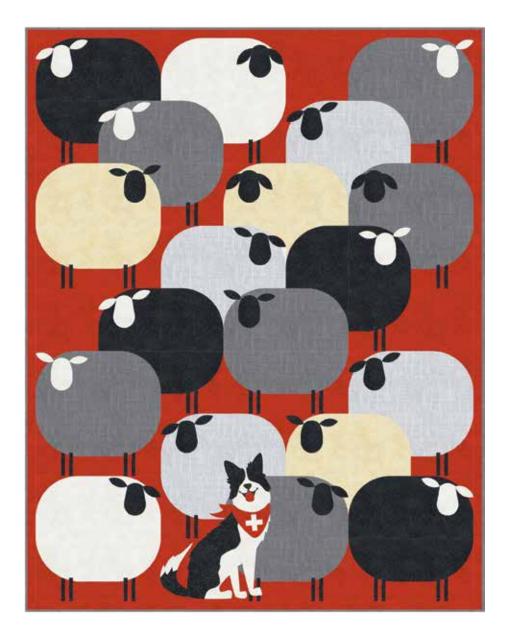

\* includes binding

ALL ABOUT EWE

Finished Quilt: 55" x 70"

Quilt design by Quilt FOX Design, featuring our new 24/7 Bubbles screenprint.

Does it get any cuter? Join this collie with her sheep friends for a sweet quilt design!

V5325 3-White

V5325 4-Black

V5325 5-Red

V5325 62-Sand

PURCHASE PATTERN QuiltFOX-Design.com CheckerDist.com