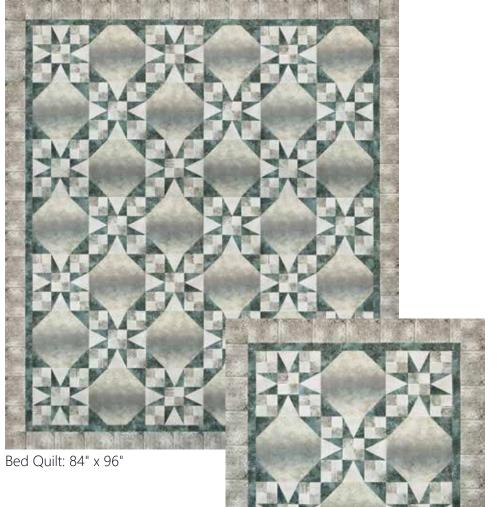

Wall Hanging: 48" x 48"

| ti                               |
|----------------------------------|
| CONFIDENT BEGINNER   1 DAY CLASS |

All Roads Lead Homes

Finished Bed Quilt: 84" x 96"

McKenna Ryan, featuring her