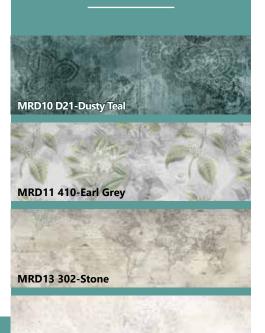

**PURCHASE PATTERN** 

PineNeedles.com

MRD14 134-Parchment

MRD15 76-Pewter

| FABRICS              | WALL<br>HANGING<br>1 kit | WALL<br>HANGING<br>10 kits | <b>BED SIZE</b><br>1 kit | <b>BED SIZE</b><br>8 kits |
|----------------------|--------------------------|----------------------------|--------------------------|---------------------------|
| MRD10 D21-Dusty Teal | 7/8 Yard                 | 1 Bolt                     | 2 7/8 Yds.               | 2 Bolts                   |
| MRD11 410-Early Grey | 1/4 Yard                 | 1 Bolt                     | 5/8 Yard                 | 1 Bolt                    |
| MRD13 302-Stone      | 3/4 Yard                 | 1 Bolt                     | 2 1/2 Yds.               | 2 Bolts                   |
| MRD14 134-Parchment  | 5/8 Yard                 | 1 Bolt                     | 1 7/8 Yds.               | 1 Bolt                    |
| MRD15 76-Pewter      | 1 3/8 Yds.*              | 1 Bolt                     | 2 7/8 Yds.*              | 2 Bolts                   |
|                      |                          |                            |                          |                           |