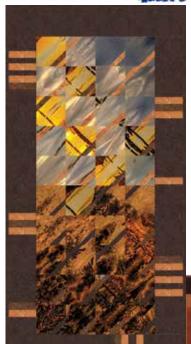

## FABRICAddies

Amber Mesa (AM) by TJ Wright Quilts: 32" x 68"

Mountain Pass (MP) by The Fabric Addict: 60" x 65 1/2"

| FABRICS           | <b>AM</b><br>1 kit | <b>AM</b><br>10 kits | <b>MP</b><br>1 kit | <b>MP</b><br>12 kits |
|-------------------|--------------------|----------------------|--------------------|----------------------|
| W5423 193-Desert  | 2 Panels           | 2 Bolts              | 1 Panel            | 1 Bolt               |
| S4705 305-Gravel  | —                  | _                    | 3/4 Yard           | 1 Bolt               |
| S4705 342-Woody   | _                  | _                    | 3/4 Yard           | 1 Bolt               |
| S4705 572-Bourbon | _                  | _                    | 1 Yard             | 1 Bolt               |
| V5325 6-Brown     | _                  | _                    | 1 1/2 Yds.*        | 1 Bolt               |
| V5325 53-Coffee   | 1 1/4 Yds.*        | 1 Bolt               | 1 1/4 Yds.         | 1 Bolt               |
| 1895 253-Havana   | 1/4 Yard           | 1 Bolt               | _                  | _                    |
| 1895 572-Bourbon  | 1/4 Yard           | 1 Bolt               | 3/4 Yard           | 1 Bolt               |

## AMBER MESA & MOUNTAIN PASS

AMBER MESA

**MOUNTAIN PASS** 

S4705 305-Gravel

S4705 342-Woody

S4705 572-Bourbon

V5325 6-Brown

V5325 53-Coffee