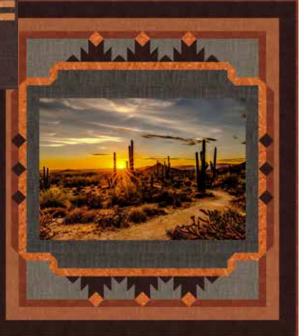

## FABRICAddies

Amber Mesa (AM) by TJ Wright Quilts: 32" x 68"

Mountain Pass (MP) by The Fabric Addict: 60" x 65 1/2"

| FABRICS           | <b>AM</b><br>1 kit | <b>AM</b><br>10 kits | <b>MP</b><br>1 kit | <b>MP</b><br>12 kits |
|-------------------|--------------------|----------------------|--------------------|----------------------|
| W5423 193-Desert  | 2 Panels           | 2 Bolts              | 1 Panel            | 1 Bolt               |
| S4705 305-Gravel  | —                  | _                    | 3/4 Yard           | 1 Bolt               |
| S4705 342-Woody   | _                  | _                    | 3/4 Yard           | 1 Bolt               |
| S4705 572-Bourbon | _                  | _                    | 1 Yard             | 1 Bolt               |
| V5325 6-Brown     | _                  | _                    | 1 1/2 Yds.*        | 1 Bolt               |
| V5325 53-Coffee   | 1 1/4 Yds.*        | 1 Bolt               | 1 1/4 Yds.         | 1 Bolt               |
| 1895 253-Havana   | 1/4 Yard           | 1 Bolt               | _                  | _                    |
| 1895 572-Bourbon  | 1/4 Yard           | 1 Bolt               | 3/4 Yard           | 1 Bolt               |

## AMBER MESA & MOUNTAIN PASS

AMBER MESA

**MOUNTAIN PASS** 

S4705 305-Gravel

S4705 342-Woody

S4705 572-Bourbon

V5325 6-Brown

V5325 53-Coffee