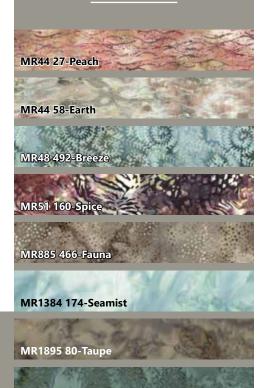

## Also offered as Hoffman Traditional Fabric Kit

| FABRICS              | 1 KIT      | 28 KITS |
|----------------------|------------|---------|
| MR44 27-Peach        | 1/8 Yard   | 1 Bolt  |
| MR44 58-Earth        | 1/2 Yard** | 1 Bolt  |
| MR48 492-Breeze      | 1/2 Yard*  | 1 Bolt  |
| MR51 160-Spice       | 1/8 Yard   | 1 Bolt  |
| MR885 466-Fauna      | 1/4 Yard   | 1 Bolt  |
| MR1384 174-Seamist   | 1/3 Yard   | 1 Bolt  |
| MR1895 80-Taupe      | 1/8 Yard   | 1 Bolt  |
| MR1895 410-Earl Grey | 1/8 Yard   | 1 Bolt  |
| MR1895 540-Woodstock | 1/8 Yard   | 1 Bolt  |
| * includes binding   | ** backing |         |

MR1895 410-Earl Grey

MR1895 540-Woodstock

PURCHASE PATTERN PineNeedles.com