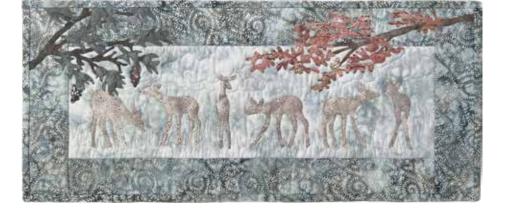

## BENEATH THE BOUGHS

Finished Quilt: 28 1⁄2" x 12 1⁄2"

Quilt design by McKenna Ryan, featuring her signature batik collection, Jelly Fish.

Feel the first mornings of Autumn with this recolored, McKenna Ryan classic.