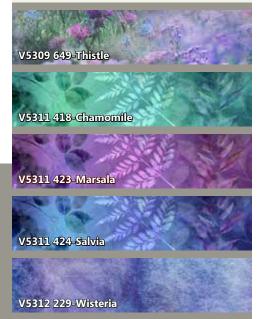

|                     |              | 1      |
|---------------------|--------------|--------|
| FABRICS             | 1 KIT        | 7 KITS |
| 1895 512-Paradise   | 2 Yards      | 1 Bolt |
| T4878 307-Snow      | 1 1/2 Yards  | 1 Bolt |
| V5309 649-Thistle   | 1 3/4 Yards  | 1 Bolt |
| V5311 418-Chamomile | 3/4 Yard     | 1 Bolt |
| V5311 423-Marsala   | 1 1/2 Yards* | 1 Bolt |
| V5311 424-Salvia    | 1/2 Yard     | 1 Bolt |
| V5312 229-Wisteria  | 3/4 Yard     | 1 Bolt |
| * includes binding  |              |        |