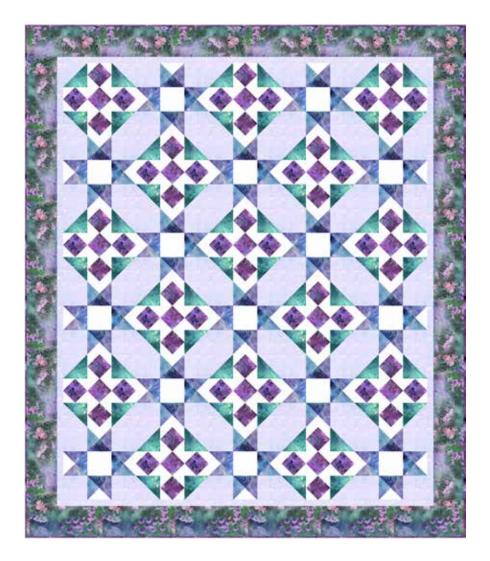

## **BLOW FLOWERS**

Finished Quilt: 72" x 84"

Quilt design by Quilt FOX Design, featuring Dandelion Wishes, a Hoffman Spectrum Digital Print collection.

A sweet combination of floral fabrics and star quilt blocks, this quilt is sure to be a classic in your home.