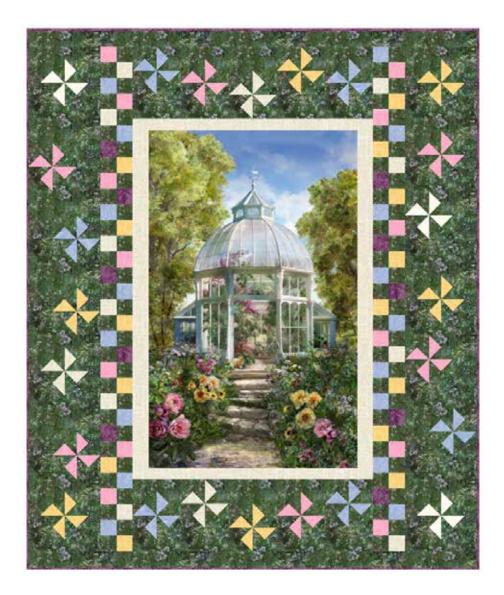

## BOTANICAL PINWHEELS

Finished Quilt: 56 1/2" x 67 1/2"

Quilt design by Quilt Boss Design, featuring Botanical House, a Hoffman Spectrum Digital Print collection.

Spring is in the air with this fun graphic floral border and greenhouse masterpeice. This pattern is written using a Quilt in a Day Small Flying Geese ruler, making Flying Geese (pinwheels) using a flip over method.