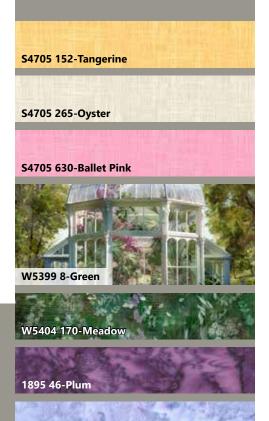

Hollman Spectrum Digital

| FABRICS               | 1 KIT       | 12 KITS |
|-----------------------|-------------|---------|
| S4705 152-Tangerine   | 1/4 Yard    | 1 Bolt  |
| S4705 265-Oyster      | 1/2 Yard    | 1 Bolt  |
| S4705 630-Ballet Pink | 1/4 Yard    | 1 Bolt  |
| W5399 8-Green         | 1 Panel     | 1 Bolt  |
| W5404 170-Meadow      | 2 1/2 Yards | 2 Bolts |
| 1895 46-Plum          | 5/8 Yard*   | 1 Bolt  |
| 1895 120-Hyacinth     | 1/4 Yard    | 1 Bolt  |
| * includes binding    |             |         |

1895 120-Hyacinth

PURCHASE PATTERN QuiltBossDesign.com