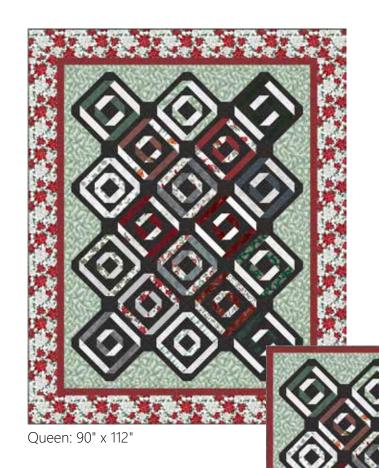

## CHANCE ENCOUNTERS

Quilt design by Quilt

into pleasing pairs or grab chance encounters!

**G8555 78S-Scarlet Silver** 

G8555 213S-Onyx Silver

S7709 190S-Ice Blue Silver

W7783 D21S-Dusty Teal Silver

**PURCHASE PATTERN** QuiltMoments.com

Twin: 74" x 96"

| FABRICS                        | TWIN<br>1 kit | <b>TWIN</b><br>10 kits | <b>QUEEN</b><br>1 kit | <b>QUEEN</b><br>10 kits |
|--------------------------------|---------------|------------------------|-----------------------|-------------------------|
| JP11 28-Silver                 | 1 Pop         | 2 Boxes                | 1 Pop                 | 2 Boxes                 |
| G8555 78S-Scarlet Silver       | 3/4 Yard      | 1 Bolt                 | 3/4 Yard              | 1 Bolt                  |
| G8555 213S-Onyx Silver         | 3 1/4 Yds.    | 3 Bolts                | 3 1/4 Yds.            | 3 Bolts                 |
| S7709 190S-Ice Blue Slvr.      | 2 3/4 Yds.    | 2 Bolts                | 2 3/4 Yds.            | 2 Bolts                 |
| W7777 441S-Winter Cherry Slvr. | _             | _                      | 3 Yards               | 2 Bolts                 |
| W7783 D21S-Dusty Teal Slvr.    | 1 Yard*       | 1 Bolt                 | 1 Yard*               | 1 Bolt                  |