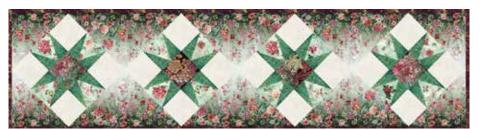

## **CHARMING**

Quilt and runner design by Quilted Garden Designs, Print collection.

QUILT

**RUNNER** 

**PURCHASE PATTERN** QuiltedGarden.com

Quilt: 80" x 80"

Runner: 18" x 68"

| FABRICS                    | <b>QUILT</b><br>1 kit | <b>RUNNER</b><br>1 kit |
|----------------------------|-----------------------|------------------------|
| V5325 3-White              | 7/8 Yard              | 1/3 Yard               |
| W5363 46G-Plum Gold        | 5/8 Yard*             | 1/3 Yard*              |
| W5363 436G-Eucalyptus Gold | 1 1/4 Yards           | 1/3 Yard               |
| W5370 74-Mint              | 1 3/4 Yards           | -                      |
| W5370 428-Mulberry         | -                     | 1/4 Yard               |
| W5371 428-Mulberry         | 1/3 Yard              | -                      |
| W5372 74-Mint              | 7/8 Yard              | 1/3 Yard               |
| W5373 60-Hunter            | 2 1/3 Yards           | 1 Yard                 |