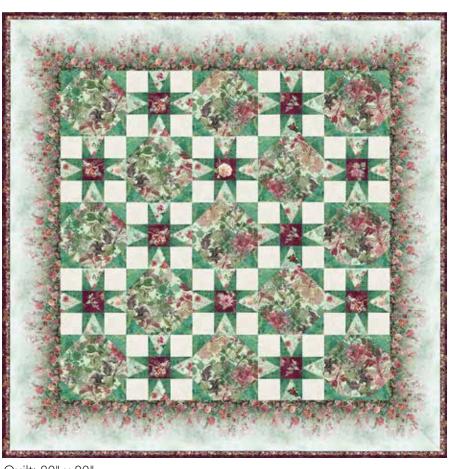

## **CHARMING**

Quilt and runner design by Quilted Garden Designs, Print collection.

QUILT

**RUNNER** 

**PURCHASE PATTERN** QuiltedGarden.com

Quilt: 80" x 80"

Runner: 18" x 68"

| FABRICS                    | <b>QUILT</b><br>1 kit | <b>RUNNER</b><br>1 kit |
|----------------------------|-----------------------|------------------------|
| V5325 3-White              | 7/8 Yard              | 1/3 Yard               |
| W5363 46G-Plum Gold        | 5/8 Yard*             | 1/3 Yard*              |
| W5363 436G-Eucalyptus Gold | 1 1/4 Yards           | 1/3 Yard               |
| W5370 74-Mint              | 1 3/4 Yards           | -                      |
| W5370 428-Mulberry         | -                     | 1/4 Yard               |
| W5371 428-Mulberry         | 1/3 Yard              | -                      |
| W5372 74-Mint              | 7/8 Yard              | 1/3 Yard               |
| W5373 60-Hunter            | 2 1/3 Yards           | 1 Yard                 |