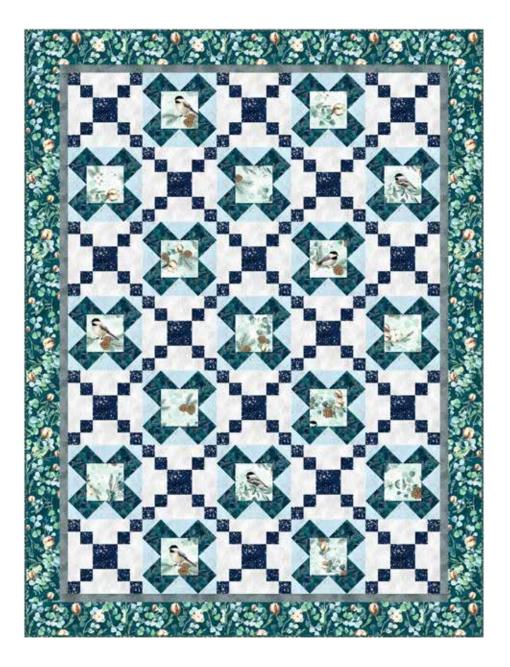

## ADVANCED BEGINNER | 1 DAY CLASS

Finished Quilt: 55" x 73"

Quilt design by Bear Hug Quiltworks, featuring Fly Home for Winter.

Cozy up for Winter with these frosty birdies and cottonwood in this simple yet stunning quilt.

PURCHASE PATTERN BearHugQuiltworks.com