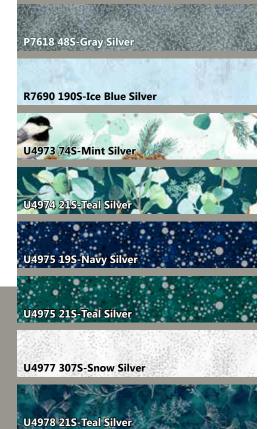

| FABRICS                    | 1 KIT       | 10 KITS |
|----------------------------|-------------|---------|
| P7618 48S-Gray Silver      | 5/8 Yard    | 1 Bolt  |
| R7690 190S-Ice Blue Silver | 1 Yard      | 1 Bolt  |
| U4973 74S-Mint Silver      | 1 Yard      | 1 Bolt  |
| U4974 21S-Teal Silver      | 2 Yards     | 1 Bolt  |
| U4975 19S-Navy Silver      | 7/8 Yard    | 1 Bolt  |
| U4975 21S-Teal Silver      | 5/8 Yard*   | 1 Bolt  |
| U4977 307S-Snow Silver     | 1 3/8 Yards | 1 Bolt  |
| U4978 21S-Teal Silver      | 1 Yard      | 1 Bolt  |
| * bindina                  |             |         |