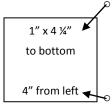

Add the blocks to each group of strata.

To insert a block you may need to add an additional piece of fabric to the block. This information is reflected in the diagram on the next page. Add a  $1^{\prime\prime} \times 4^{\prime}$  strip to the bottom of the block. This strip should be the same color as the bottom strata (if the additional fabric is added to the top, the color should match the top strata). Where to insert the block is also in the diagram. Cut the strata 4" from the left and

reassemble with the block sewn in-between the two pieces of strata.

- Trim the block/strata groups to 24".
- Sew all of the strata groups together to form a single unit with a finished size of 24" x 43.25"