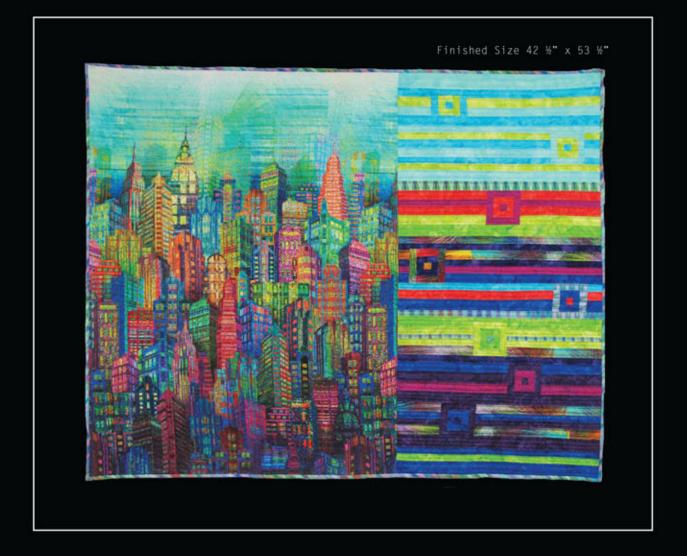

CITY SKYLINES

Quilt design by Rana Heredia of Sewn Into The Fabric featuring fabrics from the "Skyline" collection, a part of the HOFFMAN SPECTRUM digital-print division

Free pattern available from HoffmanFabrics.com

## "City Skylines"

a part of the HOFFMAN SPECTRUM digital-print division. Quilt Design by Rana Heredia

| Fabrics                        |                   |
|--------------------------------|-------------------|
| A - N4234-130-Multi            | 1 yard            |
| B - N4235-130-Multi            | 1/4 yard          |
| C - N4236-130-Multi*           | 5/8 yard          |
| <b>D</b> - 1895-321-Gecko      | 1/8 yard          |
| E – 1895-364-Tokyo             | 1/4 yard          |
| F - 1895-360-Waikiki           | 1/4 yard          |
| <b>G</b> - 1895-382-Grape Juic | e <b>1/4</b> yard |
| H - 1895-469-Nasturtium        | 1/8 yard          |
| I - 1895-136-Peacock           | 1/4 yard          |
| <b>J</b> - 1895-370-Acapulco   | 1/4 yard          |
| K - 1895-72-Magenta            | 1/8 yard          |

# Hoffman Skylines

Finished Size: 54" x 43"

#### Assembling the Quilt Center

Remove the selvages from the panel and square it up to 30" x 43 ¼".

#### Assembling the Quilt Center

• Sew the strata unit to the right side of the quilt panel. Press to the panel.