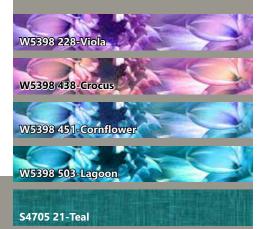

| FABRICS                | TWIN<br>(SHOWN)<br>1 kit | <b>QUEEN</b><br>1 kit | KING<br>1 kit |
|------------------------|--------------------------|-----------------------|---------------|
| W5398 228-Viola        | 1/2 Yard                 | 1 Yard                | 1 1/4 Yards   |
| W5398 438-Crocus       | 1/2 Yard                 | 1 Yard                | 1 1/4 Yards   |
| W5398 451-Cornflower   | 1/2 Yard                 | 1 Yard                | 1 1/4 Yards   |
| W5398 503-Lagoon       | 1/2 Yard                 | 1 Yard                | 1 1/4 Yards   |
| S4705 21-Teal          | 1 FQ<br>+ 3/4 Yard*      | 1 3/8 Yards*          | 1 3/4 Yards*  |
| S4705 41-Aqua          | 5/8 Yard                 | 1 Yard                | 1 1/8 Yards   |
| S4705 76-Pewter        | 1 FQ                     | 1/2 Yard              | 3/4 Yard      |
| S4705 79-Seafoam       | 1 FQ                     | 1/2 Yard              | 3/4 Yard      |
| S4705 81-Violet        | 1 FQ                     | 1/2 Yard              | 3/4 Yard      |
| S4705 190-Ice Blue     | 3 Yards                  | 3 7/8 Yards           | 4 3/8 Yards   |
| S4705 214-Aquamarine   | 1 FQ                     | 1/2 Yard              | 3/4 Yard      |
| S4705 630-Ballet Pink  | 1 FQ                     | 1/2 Yard              | 3/4 Yard      |
| S4705 711-Deep Fuchsia | 1 FQ                     | 1/2 Yard              | 3/4 Yard      |
| S4705 N45-New Grape    | 1 FQ                     | 1/2 Yard              | 3/4 Yard      |