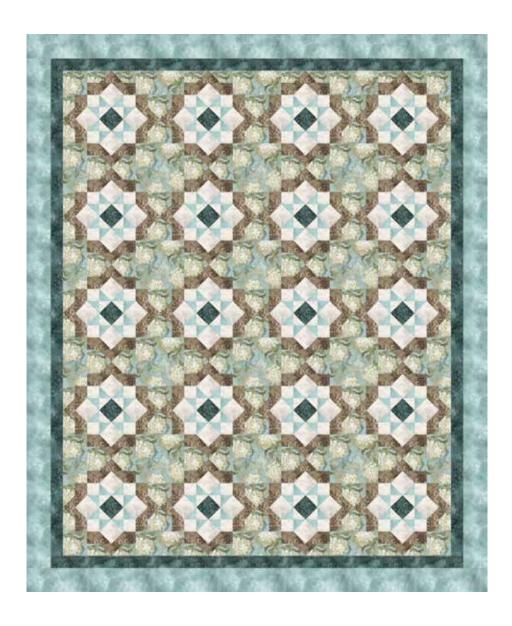

## DEA'S SISTER

Finished Quilt: 76" x 92"

Quilt design by Quilt Fox Design, featuring Vintage Farmhouse, a Hoffman Spectrum Digital Print collection, designed by McKenna Ryan

Quilts are made to bring beauty and comfort into our lives. This is the perfect example.

MRD9 194-Robin's Egg

**PURCHASE PATTERN** QuiltFoxDesign.com

| FABRICS              | 1 KIT        | 10 KITS |
|----------------------|--------------|---------|
| MRD9 194-Robin's Egg | 2 1/2 Yards  | 2 Bolts |
| MRD10 642-Sepia      | 2 Yards      | 2 Bolts |
| MRD10 D21-Dusty Teal | 1 Yard       | 1 Bolt  |
| MRD14 105-Celadon    | 2 1/2 Yards* | 2 Bolts |
| MRD14 134-Parchment  | 1 1/2 Yards  | 1 Bolt  |