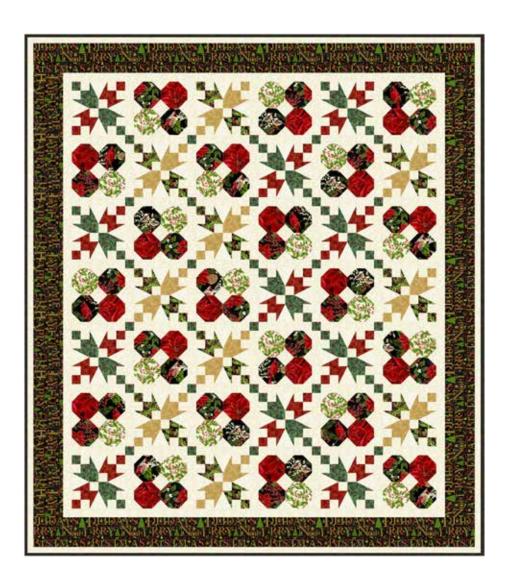

## DECEMBER GALA

Quilt design by Pieced



## Pieced Brain



| S7706 20G-Natural Gold |                     |  |  |  |
|------------------------|---------------------|--|--|--|
| S7706 47G-Gold Gold    |                     |  |  |  |
| S7706 78G-Scarlet Gld. | G8555 3G-White Gold |  |  |  |
| N7529 4G-Black Gold    | G8555 4G-Black Gold |  |  |  |

**PURCHASE PATTERN** PiecedBrain.com

|                        |            | i i    |                        |            |      |
|------------------------|------------|--------|------------------------|------------|------|
| <b>FABRICS</b>         | 1 KIT      | 8 KITS | FABRICS                | 1 KIT      | 8 KT |
| S7700 4G-Black Gold    | 1 1/2 Yds. | 1 Bolt | S7706 20G-Natural Gold | 3 1/4 Yds. | 2 Bo |
| S7702 78G-Scarlet Gold | 5/8 Yard   | 1 Bolt | S7706 47G-Gold Gold    | 2/3 Yard   | 1 Bo |