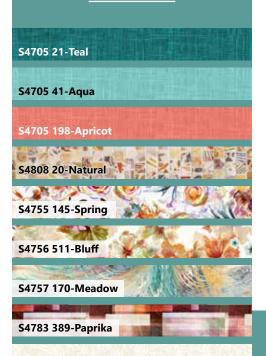

## DECO GARDENS

Print collection.

| FABRICS           | 1 KIT      | 10 KITS |
|-------------------|------------|---------|
| S4705 21-Teal     | 7/8 Yard   | 1 Bolt  |
| S4705 41-Aqua     | 1/2 Yard   | 1 Bolt  |
| S4705 198-Apricot | 5/8 Yard   | 1 Bolt  |
| S4808 20-Natural  | 1/4 Yard   | 1 Bolt  |
| S4755 145-Spring  | 1 3/4 Yds. | 1 Bolt  |
| S4756 511-Bluff   | 1/2 Yard   | 1 Bolt  |

| FABRICS             | 1 KIT      | 10 KITS |
|---------------------|------------|---------|
| S4757 170-Meadow    | 3/8 Yard   | 1 Bolt  |
| S4783 389-Paprika   | 1/2 Yard   | 1 Bolt  |
| G8555 3G-White Gold | 2 3/4 Yds. | 2 Bolts |
| G8555 39G-Rust Gold | 2/3 Yard*  | 1 Bolt  |
| 1895 137-Pearl      | 1/4 Yard   | 1 Bolt  |
| * binding           |            |         |