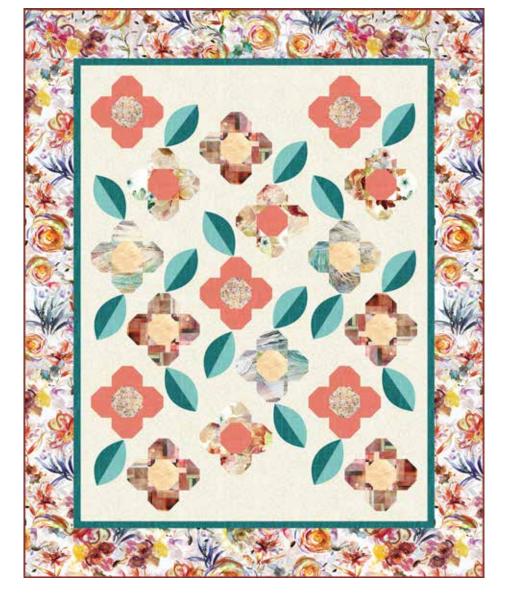

## DECO GARDENS

Print collection.

| FABRICS           | 1 KIT      | 10 KITS |
|-------------------|------------|---------|
| S4705 21-Teal     | 7/8 Yard   | 1 Bolt  |
| S4705 41-Aqua     | 1/2 Yard   | 1 Bolt  |
| S4705 198-Apricot | 5/8 Yard   | 1 Bolt  |
| S4808 20-Natural  | 1/4 Yard   | 1 Bolt  |
| S4755 145-Spring  | 1 3/4 Yds. | 1 Bolt  |
| S4756 511-Bluff   | 1/2 Yard   | 1 Bolt  |

| FABRICS             | 1 KIT      | 10 KITS |
|---------------------|------------|---------|
| S4757 170-Meadow    | 3/8 Yard   | 1 Bolt  |
| S4783 389-Paprika   | 1/2 Yard   | 1 Bolt  |
| G8555 3G-White Gold | 2 3/4 Yds. | 2 Bolts |
| G8555 39G-Rust Gold | 2/3 Yard*  | 1 Bolt  |
| 1895 137-Pearl      | 1/4 Yard   | 1 Bolt  |
| * binding           |            |         |

**PURCHASE PATTERN** 

G8555 3G-White Gold

G8555 39G-Rust Gold

1895 137-Pearl