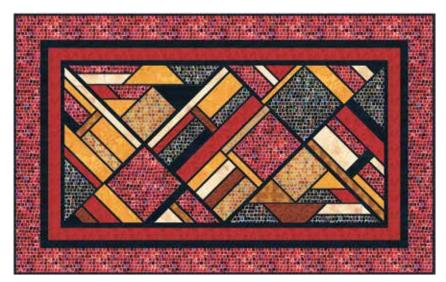

## DECO MOSAIC

Finished Quilt: 52" x 33"

Quilt design by Windmill Quilts, featuring Mosaic Masterpiece, a Hoffman Spectrum Digital Print collection, designed by Cheryl Lynch.

An abstract geometric art quilt that alludes to a warm sky and desert mountains.

**RED VELVET GOLD OCHRE** S4808 624-Gold Ochre

1895 4-Black

1895 5-Red

1895 43-Camel

1895 100-Adobe

1895 293-Fox

1895 401-Tortilla

1895 593-August

1895 705-Dandelion

**PURCHASE PATTERN** WindmillQuilts.net

Gold Ochre (GO) Colorway

Red Velvet (RV) Colorway

| FABRICS              | <b>GO</b><br>1 kit | <b>GO</b><br>10 kits | <b>RV</b><br>1 kit | <b>RV</b><br>10 kits |
|----------------------|--------------------|----------------------|--------------------|----------------------|
| S4808 537-Blacklight | 3/8 Yard           | 1 Bolt               | 3/8 Yard           | 1 Bolt               |
| S4808 568-Red Velvet | 3/8 Yard           | 1 Bolt               | 7/8 Yard           | 1 Bolt               |
| S4808 624-Gold Ochre | 1 Yard             | 1 Bolt               | 1/8 Yard           | 1 Bolt               |
| 1895 4-Black         | 2 5/8 Yds.*        | 2 Bolts              | 2 5/8 Yds.*        | 2 Bolts              |
| 1895 5-Red           | 1/4 Yard           | 1 Bolt               | 1/2 Yard           | 1 Bolt               |
| 1895 43-Camel        | <u> </u>           | _                    | 1/8 Yard           | 1 Bolt               |
| 1895 100-Adobe       | 1/4 Yard           | 1 Bolt               | 1/8 Yard           | 1 Bolt               |
| 1895 293-Fox         | 1/4 Yard           | 1 Bolt               | 1/4 Yard           | 1 Bolt               |
| 1895 401-Tortilla    | 1/8 Yard           | 1 Bolt               | 3/8 Yard           | 1 Bolt               |
| 1895 593-August      | 1/4 Yard           | 1 Bolt               | _                  | _                    |
| 1895 705-Dandelion   | 3/4 Yard           | 1 Bolt               | 1/2 Yard           | 1 Bolt               |