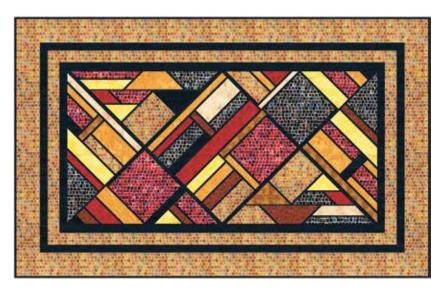

## DECO MOSAIC

Finished Quilt: 52" x 33"

Quilt design by Windmill Quilts, featuring Mosaic Masterpiece, a Hoffman Spectrum Digital Print collection, designed by Cheryl Lynch.

An abstract geometric art quilt that alludes to a warm sky and desert mountains.

**RED VELVET GOLD OCHRE** S4808 624-Gold Ochre

1895 4-Black

1895 5-Red

1895 43-Camel

1895 100-Adobe

1895 293-Fox

1895 401-Tortilla

1895 593-August

1895 705-Dandelion

**PURCHASE PATTERN** WindmillQuilts.net

Gold Ochre (GO) Colorway

Red Velvet (RV) Colorway

| FABRICS              | <b>GO</b><br>1 kit | <b>GO</b><br>10 kits | <b>RV</b><br>1 kit | <b>RV</b><br>10 kits |
|----------------------|--------------------|----------------------|--------------------|----------------------|
| S4808 537-Blacklight | 3/8 Yard           | 1 Bolt               | 3/8 Yard           | 1 Bolt               |
| S4808 568-Red Velvet | 3/8 Yard           | 1 Bolt               | 7/8 Yard           | 1 Bolt               |
| S4808 624-Gold Ochre | 1 Yard             | 1 Bolt               | 1/8 Yard           | 1 Bolt               |
| 1895 4-Black         | 2 5/8 Yds.*        | 2 Bolts              | 2 5/8 Yds.*        | 2 Bolts              |
| 1895 5-Red           | 1/4 Yard           | 1 Bolt               | 1/2 Yard           | 1 Bolt               |
| 1895 43-Camel        | <u> </u>           | _                    | 1/8 Yard           | 1 Bolt               |
| 1895 100-Adobe       | 1/4 Yard           | 1 Bolt               | 1/8 Yard           | 1 Bolt               |
| 1895 293-Fox         | 1/4 Yard           | 1 Bolt               | 1/4 Yard           | 1 Bolt               |
| 1895 401-Tortilla    | 1/8 Yard           | 1 Bolt               | 3/8 Yard           | 1 Bolt               |
| 1895 593-August      | 1/4 Yard           | 1 Bolt               | _                  | _                    |
| 1895 705-Dandelion   | 3/4 Yard           | 1 Bolt               | 1/2 Yard           | 1 Bolt               |