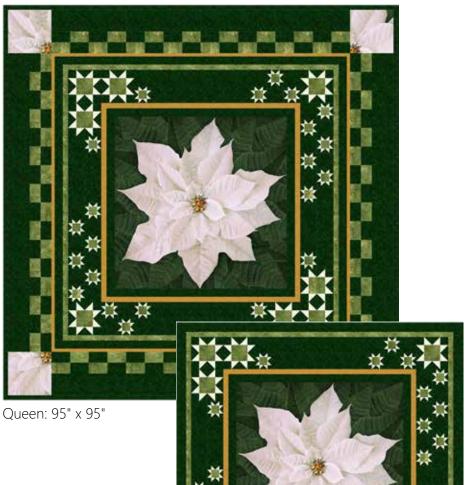

## DREAM

Finished Throw Quilt: 71" x 71" Finished Queen Quilt: 95" x 95"

Quilt design by the Fabric Addict, featuring Dream Big Holiday, a Hoffman Spectrum Digital Print collection designed by Jeanie Sumrall-Ajero.

## DREAM

W7784 60G-Hunter Gold

**PURCHASE PATTERN** FabricAddict.com CheckerDist.com