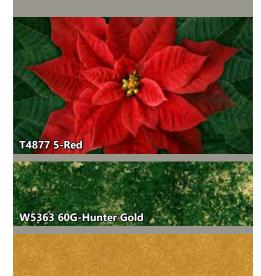

\* includes binding

Throw: 71" x 71"

| FABRICS               | <b>THROW</b><br>1 kit | <b>THROW</b><br>12 kits | <b>QUEEN</b><br>1 kit | <b>QUEEN</b><br>10 kits |
|-----------------------|-----------------------|-------------------------|-----------------------|-------------------------|
| G8555 3G-White Gold   | 1 1/4 Yds.            | 1 Bolt                  | 1 1/4 Yds.            | 1 Bolt                  |
| T4877 3-White         | 1 Panel               | 1 Bolt                  | 2 Panels              | 2 Bolts                 |
| W5363 178G-Leaf Gold  | 3/4 Yard              | 1 Bolt                  | 1 1/2 Yds.            | 1 Bolt                  |
| W7784 47G-Gold Gold   | 1/3 Yard              | 1 Bolt                  | 5/8 Yard              | 1 Bolt                  |
| W7784 60G-Hunter Gold | 4 1/4 Yds.*           | 4 Bolts                 | 6 5/8 Yds.*           | 5 Bolts                 |