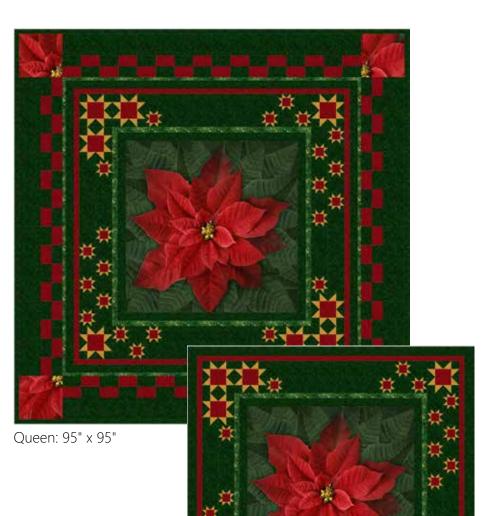

## DREAM

Finished Throw Quilt: 71" x 71" Finished Queen Quilt: 95" x 95"

Quilt design by the Fabric Addict, featuring Dream Big Holiday, a Hoffman Spectrum Digital Print collection designed by Jeanie Sumrall-Ajero.

Stars and blooms bring holiday beauty into any space with this gorgeous quilt!

W7784 47G-Gold Gold

W7784 78G-Scarlet Gold

PURCHASE PATTERN FabricAddict.com CheckerDist.com

| <b>THROW</b><br>1 kit | <b>THROW</b><br>12 kits                                   | <b>QUEEN</b><br>1 kit                                                     | <b>QUEEN</b><br>10 kits                                                                                             |
|-----------------------|-----------------------------------------------------------|---------------------------------------------------------------------------|---------------------------------------------------------------------------------------------------------------------|
| 1 Panel               | 1 Bolt                                                    | 2 Panels                                                                  | 2 Bolts                                                                                                             |
| 1/3 Yard              | 1 Bolt                                                    | 5/8 Yard                                                                  | 1 Bolt                                                                                                              |
| 1 1/4 Yds.            | 1 Bolt                                                    | 1 1/4 Yds.                                                                | 1 Bolt                                                                                                              |
| 4 1/4 Yds.*           | 4 Bolts                                                   | 6 5/8 Yds.*                                                               | 5 Bolts                                                                                                             |
| 3/4 Yard              | 1 Bolt                                                    | 1 1/2 Yds.                                                                | 1 Bolt                                                                                                              |
|                       | 1 kit<br>1 Panel<br>1/3 Yard<br>1 1/4 Yds.<br>4 1/4 Yds.* | 1 kit12 kits1 Panel1 Bolt1/3 Yard1 Bolt1 1/4 Yds.1 Bolt4 1/4 Yds.*4 Bolts | 1 kit12 kits1 kit1 Panel1 Bolt2 Panels1/3 Yard1 Bolt5/8 Yard1 1/4 Yds.1 Bolt1 1/4 Yds.4 1/4 Yds.*4 Bolts6 5/8 Yds.* |