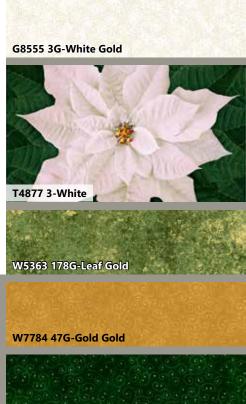

\* includes binding

Throw: 71" x 71"

| FABRICS               | <b>THROW</b><br>1 kit | <b>THROW</b><br>12 kits | <b>QUEEN</b><br>1 kit | <b>QUEEN</b><br>10 kits |
|-----------------------|-----------------------|-------------------------|-----------------------|-------------------------|
| G8555 3G-White Gold   | 1 1/4 Yds.            | 1 Bolt                  | 1 1/4 Yds.            | 1 Bolt                  |
| T4877 3-White         | 1 Panel               | 1 Bolt                  | 2 Panels              | 2 Bolts                 |
| W5363 178G-Leaf Gold  | 3/4 Yard              | 1 Bolt                  | 1 1/2 Yds.            | 1 Bolt                  |
| W7784 47G-Gold Gold   | 1/3 Yard              | 1 Bolt                  | 5/8 Yard              | 1 Bolt                  |
| W7784 60G-Hunter Gold | 4 1/4 Yds.*           | 4 Bolts                 | 6 5/8 Yds.*           | 5 Bolts                 |