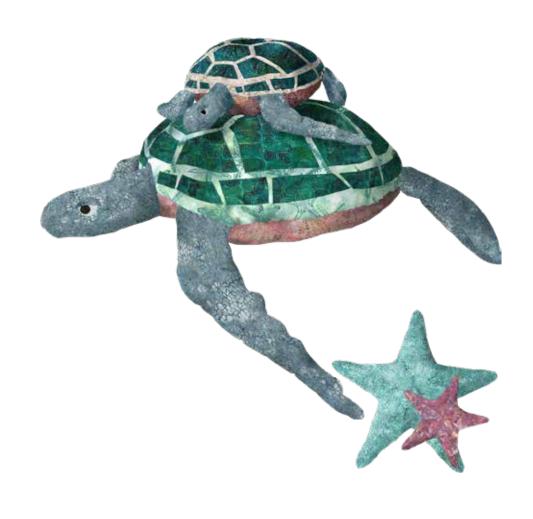

## DUDIEY&DOQLITIE

Designed by McKenna Ryan,

## **DUDLEY & DOOLITTLE**

| MR43 21-Teal        |  |
|---------------------|--|
| MR43 59-Coral       |  |
| MR45 480-Creamsicle |  |
| MR46 522-Seagrass   |  |
| MR48 137-Pearl      |  |
| MR49 79-Seafoam     |  |
| MR50 29-Jade        |  |

MR1895 307-Snow

MR1895 537-Blacklight

**STARFISHES** 

**PURCHASE PATTERN** PineNeedles.com