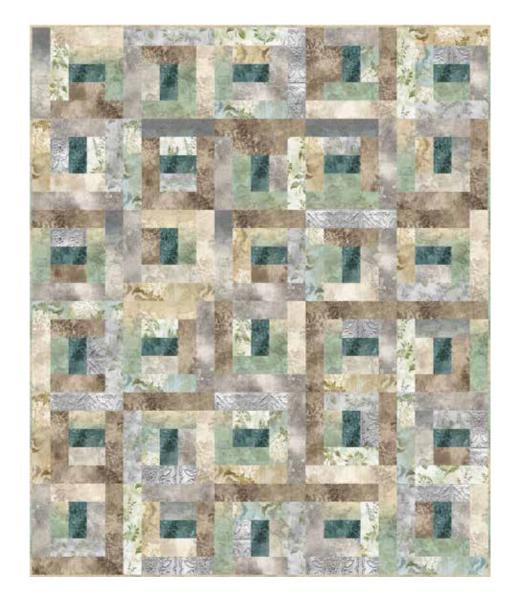

## EARTHBOUND

Finished Quilt: 50" x 60"

Quilt design by Bear Hug Quiltworks, featuring Vintage Farmhouse, by McKenna Ryan, a Hoffman Spectrum Digital Print collection.

A perfectly, simple pattern featuring the elegance of Vintage Farmhouse by McKenna Ryan.

MRD9 33-Cream

MRD9 194-Robin's Egg

Salar L

MRD10 20-Natural

MRD10 642-Sepia

MRD10 D21-Dusty Teal

MRD11 331-Herb

MRD11 410-Earl Grey

MRD13 119-Vintage

MRD13 302-Stone

AND REAL PROPERTY AND INCOMENTAL

MRD14 80-Taupe

PURCHASE PATTERN BearHugQuiltworks.com

MRD15 76-Pewter

| FABRICS              | 1 KIT    | 16 KITS | FABRICS             | 1 KIT     | 16 KITS |
|----------------------|----------|---------|---------------------|-----------|---------|
| MRD9 33-Cream        | 3/8 Yard | 1 Bolt  | MRD11 410-Earl Grey | 3/8 Yard  | 1 Bolt  |
| MRD9 194-Robin's Egg | 3/8 Yard | 1 Bolt  | MRD13 119-Vintage   | 7/8 Yard* | 1 Bolt  |
| MRD10 20-Natural     | 3/8 Yard | 1 Bolt  | MRD13 302-Stone     | 3/8 Yard  | 1 Bolt  |
| MRD10 642-Sepia      | 3/8 Yard | 1 Bolt  | MRD14 80-Taupe      | 3/8 Yard  | 1 Bolt  |
| MRD10 D21-Dusty Teal | 1/2 Yard | 1 Bolt  | MRD15 76-Pewter     | 3/8 Yard  | 1 Bolt  |
| MRD11 331-Herb       | 3/8 Yard | 1 Bolt  | * includes binding  |           |         |