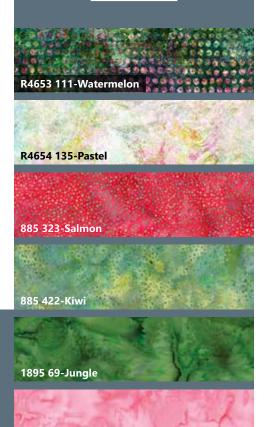

| FABRICS                     | 1 KIT       | 12 KITS |
|-----------------------------|-------------|---------|
| R4653 111-Watermelon        | 5/8 Yard    | 1 Bolt  |
| R4654 135-Pastel            | 3 1/2 Yards | 3 Bolts |
| 885 323-Salmon              | 1/2 Yard    | 1 Bolt  |
| 885 422-Kiwi                | 1/4 Yard    | 1 Bolt  |
| 1895 69-Jungle              | 1 Yard*     | 1 Bolt  |
| 1895 575-Mardi Gras         | 1/2 Yard    | 1 Bolt  |
| the should be be to alter a |             |         |

\* includes binding

EAT, SLEEP, GÁRDEN

Finished Quilt: 50" x 70"

Quilt design by Hunter's Design Studio, featuring Busy Blooms, a Hoffman Spectrum Digital Print collection.

A sweet and easy quilt that includes foundation paperpiecing. Make one for your favorite gardener.

1895 575-Mardi Gras

PURCHASE PATTERN HuntersDesignStudio.com