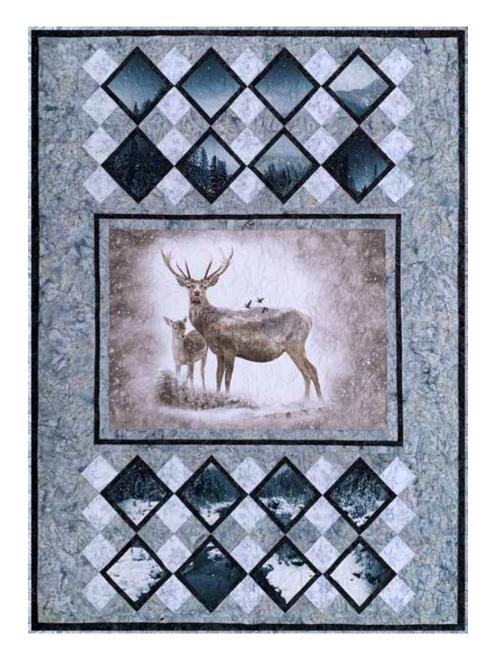

## ENDEARING

Finished Quilt: 60" x 87"

Quilt design by Quilts With a Twist, featuring Call of the Wild, a Hoffman Spectrum Digital Print collection.

Endearing is a quick and easy project that uses not one but two of our Call of the Wild digital panels.