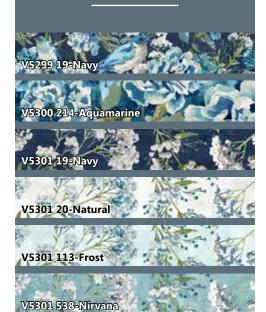

V5302 638-Harbor

V5303 214-Aquamarine

V5325 3-White

PURCHASE PATTERN FabricAddict.net CheckerDist.com

Queen

King

| FABRICS              | 1 KIT QUEEN  | 10 KITS | 1 KIT KING  | 12 KITS |
|----------------------|--------------|---------|-------------|---------|
| V5299 19-Navy        | 3 Yards      | 2 Bolts | 4 1/2 Yards | 3 Bolts |
| V5300 214-Aquamarine | 1/2 Yard     | 1 Bolt  | 5/8 Yard    | 1 Bolt  |
| V5301 19-Navy        | 1 3/4 Yards  | 1 Bolt  | 1 3/4 Yards | 1 Bolt  |
| V5301 20-Natural     | 1 Yard       | 1 Bolt  | 1 1/4 Yards | 1 Bolt  |
| V5301 113-Frost      | 3/4 Yard     | 1 Bolt  | 1 Yard      | 1 Bolt  |
| V5301 538-Nirvana    | 1 3/4 Yards  | 1 Bolt  | 2 7/8 Yards | 2 Bolts |
| V5302 638-Harbor     | 1 1/2 Yards  | 1 Bolt  | 2 1/2 Yards | 2 Bolts |
| V5303 214-Aquamarine | 3 1/8 Yards* | 2 Bolts | 4 Yards*    | 3 Bolts |
| V5325 3-White        | 1/2 Yard     | 1 Bolt  | 1/2 Yard    | 1 Bolt  |
| * includes binding   |              |         |             |         |