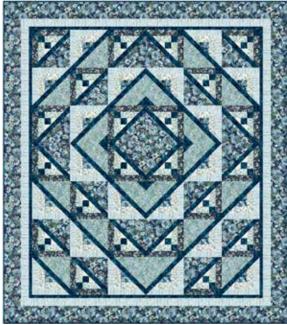

## ETERNITY

Finished Queen Quilt 90" x 102" Finished King Quilt: 118" x 118"

Quilt design by the Fabric Addict, featuring Porch View, a Hoffman Spectrum Digital Print collection.

Enjoy the view from your porch forever with this stunning quilt full of singing birds and farmhouse texture!