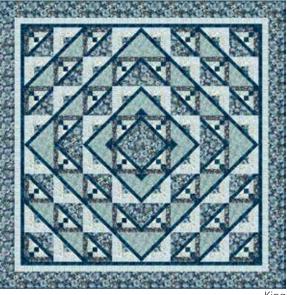

## ETERNITY

Finished Queen Quilt 90" x 102" Finished King Quilt: 118" x 118"

Quilt design by the Fabric Addict, featuring Porch View, a Hoffman Spectrum Digital Print collection.

Enjoy the view from your porch forever with this stunning quilt full of singing birds and farmhouse texture!