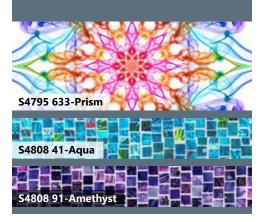

Hollman Spectrum Digital

| FABRICS            | 1 KIT       | 10 KITS |
|--------------------|-------------|---------|
| S4795 633-Prism    | 1 Panel     | 1 Bolt  |
| S4808 41-Aqua      | 7/8 Yard    | 1 Bolt  |
| S4808 91-Amethyst  | 7/8 Yard    | 1 Bolt  |
| 100 618-Zinc       | 1 3/8 Yards | 1 Bolt  |
| 885 314-Sherbet    | 1/4 Yard    | 1 Bolt  |
| 885 497-Guava      | 2/3 Yard    | 1 Bolt  |
| 885 598-New Year's | 1/4 Yard    | 1 Bolt  |
| 1895 498-Monstera  | 1 Yard*     | 1 Bolt  |
| * includes binding |             |         |