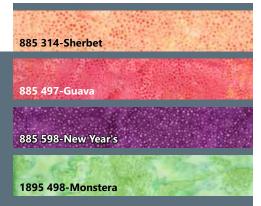

Hollman Spectrum Digital

| FABRICS            | 1 KIT       | 10 KITS |
|--------------------|-------------|---------|
| S4795 633-Prism    | 1 Panel     | 1 Bolt  |
| S4808 41-Aqua      | 7/8 Yard    | 1 Bolt  |
| S4808 91-Amethyst  | 7/8 Yard    | 1 Bolt  |
| 100 618-Zinc       | 1 3/8 Yards | 1 Bolt  |
| 885 314-Sherbet    | 1/4 Yard    | 1 Bolt  |
| 885 497-Guava      | 2/3 Yard    | 1 Bolt  |
| 885 598-New Year's | 1/4 Yard    | 1 Bolt  |
| 1895 498-Monstera  | 1 Yard*     | 1 Bolt  |
| * includes binding |             |         |