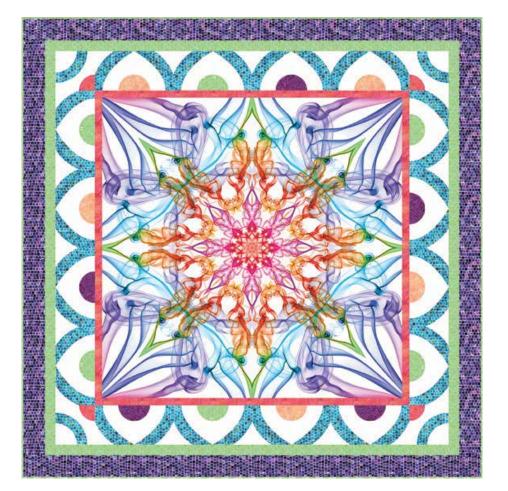

## ETHEREAL

Finished Quilt: 64" x 64"

Quilt design by Heidi Pridemore, featuring Dream Big Ethereality, a Hoffman Spectrum Digital Print collection.

Dream Big Ethereality does the work for you with this incredible quilt. Rich in color, texture and design, it is sure to be a show-stopper.