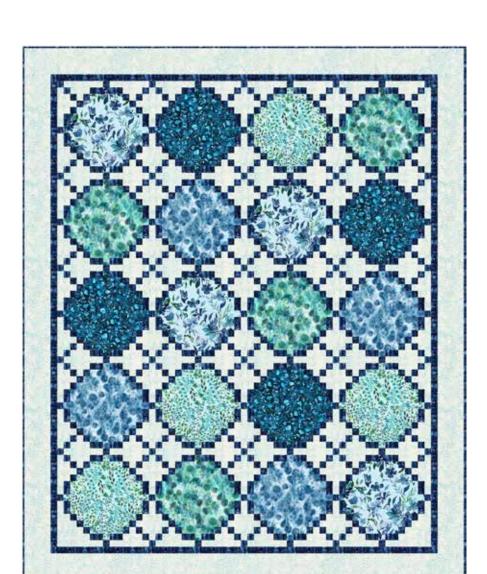

## EVENING SONG

Finished Quilt: 67" x 81"

Quilt design by Bear Hug Quiltworks, featuring Step Into Spring, a Hoffman Spectrum Digital Print collection.

Feel a fresh breeze sweep this serene quilt design.

885 692-Ocean Aquatic

V5305 230-Sapphire

V5306 536-Aquarius

V5306 D7-Dusty Blue

V5'307'536-Aquarius

V5308 68-Indigo

**PURCHASE PATTERN** BearHugQuiltworks.com