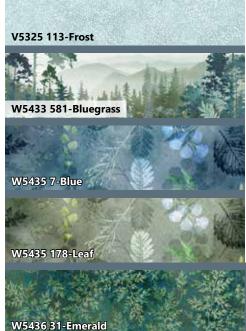

PURCHASE PATTERN FabricAddict.net CheckerDist.com

| FABRICS             | 1 KIT                               | 10 KITS |
|---------------------|-------------------------------------|---------|
| V5325 113-Frost     | 1 <sup>1</sup> / <sub>2</sub> Yards | 1 Bolt  |
| W5433 581-Bluegrass | 1 Yard**                            | 1 Bolt  |
| W5435 7-Blue        | 1 3/8 Yards                         | 1 Bolt  |
| W5435 178-Leaf      | 1 Yard                              | 1 Bolt  |
| W5436 31-Emerald    | 1 1/4 Yards*                        | 1 Bolt  |
| W5436 D7-Dusty Blue | <sup>1</sup> / <sub>2</sub> Yard    | 1 Bolt  |