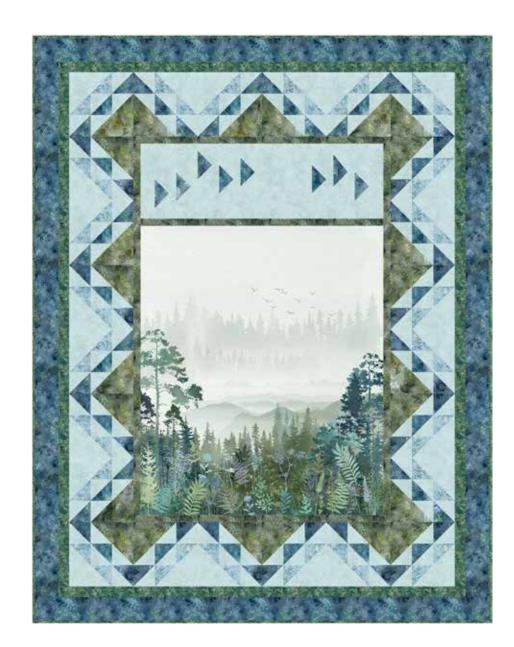

## FACETS OF

Finished Quilt: 64" x 82"

Quilt design by The Fabric Addict, featuring Tree Line, a Hoffman Spectrum Digital Print collection.

A border that makes the fabric scene continue, this quilt is the perfect touch of fresh blues and natural greens.