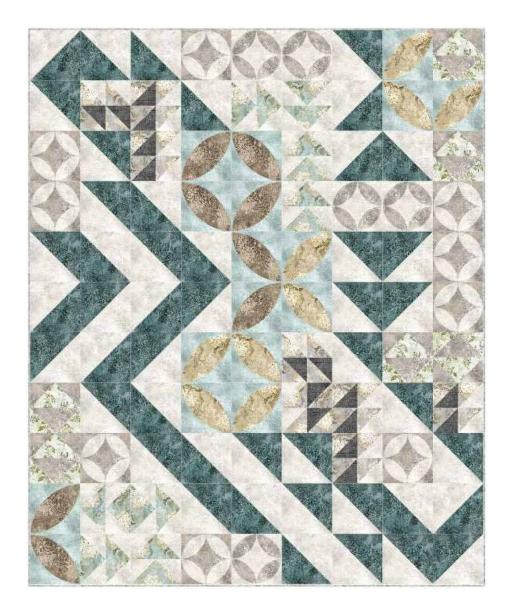

## FARM TILES

Finished Quilt: 72" x 88"

Quilt design by Needle In a Hayes Stack, featuring Vintage Farmhouse, by McKenna Ryan, a Hoffman Spectrum Digital Print collection.

Elegance and grace, this quilt dances like a prima ballerina.

MRD9 194-Robin's Egg

199 - A. P. J.

MRD9 674-Light Gray

MRD10 20-Natural

MRD10 642-Sepia

MRD10 D21-Dusty Teal

MRD11 331-Herb

MRD14 80-Taupe

MRD14 105-Celadon

MRD14 134-Parchment

MRD17 A4-Antique Black

**PURCHASE PATTERN** NeedleInAHayesStack.biz

| FABRICS              | 1 KIT       | 8 KITS  | FABRICS                | 1 KIT      | 8 KITS  |
|----------------------|-------------|---------|------------------------|------------|---------|
| MRD9 194-Robin's Egg | 5/8 Yard    | 1 Bolt  | MRD11 331-Herb         | 1/2 Yard   | 1 Bolt  |
| MRD9 674-Light Gray  | 3/8 Yard    | 1 Bolt  | MRD14 80-Taupe         | 1 5/8 Yds. | 1 Bolt  |
| MRD10 20-Natural     | 5/8 Yard    | 1 Bolt  | MRD14 105-Celadon      | 1 3/8 Yds. | 1 Bolt  |
| MRD10 642-Sepia      | 5/8 Yard    | 1 Bolt  | MRD14 134-Parchment    | 3 1/4 Yds. | 2 Bolts |
| MRD10 D21-Dusty Teal | 2 3/8 Yds.* | 2 Bolts | MRD17 A4-Antique Black | 1/4 Yard   | 1 Bolt  |