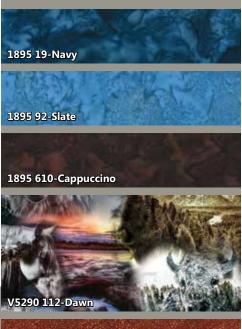

| FABRICS             | 1 KIT        | 11 KITS |
|---------------------|--------------|---------|
| 1895 19-Navy        | 1 Yard       | 1 Bolt  |
| 1895 92-Slate       | 1 Yard       | 1 Bolt  |
| 1895 610-Cappuccino | 3/4 Yard     | 1 Bolt  |
| V5290 112-Dawn      | 1 1/3 Yards  | 1 Bolt  |
| V5325 6-Brown       | 1/4 Yard     | 1 Bolt  |
| V5325 113-Frost     | 2 1/4 Yards* | 2 Bolts |
| * includes binding  |              |         |

\* includes binding