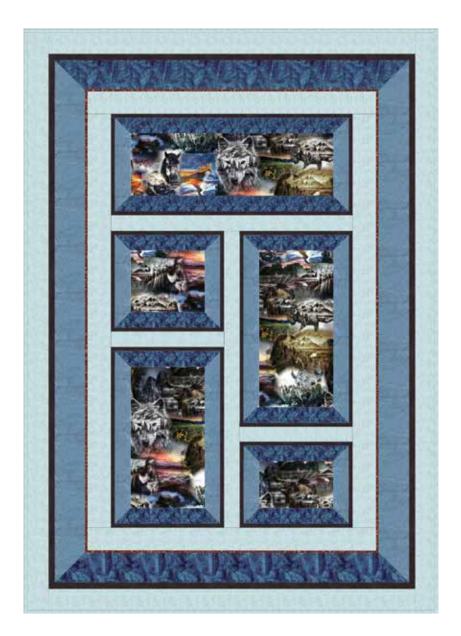

## GALLERY OF THE WILD

Finished Quilt: 52" x 74"

Quilt design by Quilts With a Twist, featuring Wild, a Hoffman Spectrum Digital Print collection, highlighting the photography of Travis Glasgow.

Gallery Of the Wild makes good use of the amazing Wild coordinating fabric. The block sizes make this a quick and easy project!