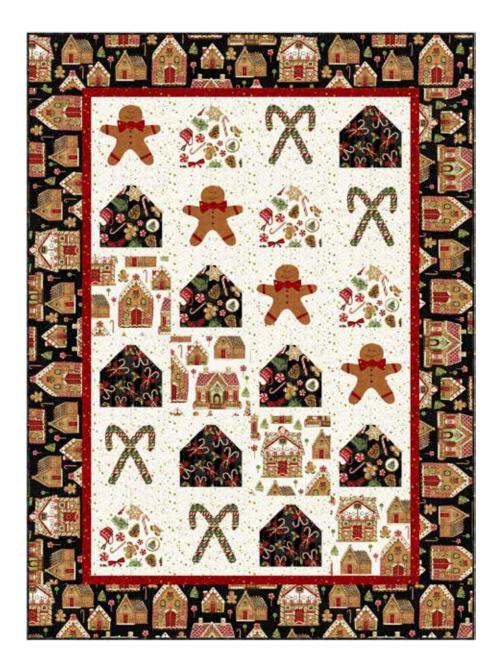

## GINGERBREAD CHRISTMAS

Finished Quilt: 50" x 68"

Quilt design by Castilleja Santa's Sweets.

A sweet spin on the

| <b>FABRICS</b>         | 1 KIT      | 10 KITS |
|------------------------|------------|---------|
| S7718 4G-Black Gold    | 1 1/4 Yds. | 1 Bolt  |
| S7718 20G-Natural Gold | 1/3 Yard   | 1 Bolt  |
| S7719 4G-Black Gold    | 1/4 Yard   | 1 Bolt  |
| S7719 20G-Natural Gold | 1/4 Yard   | 1 Bolt  |
| S7720 4G-Black Gold    | 1/4 Yard   | 1 Bolt  |