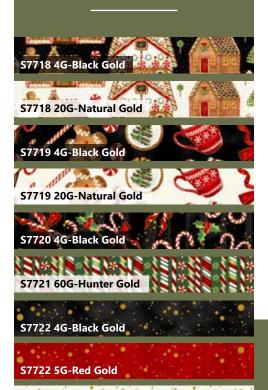

## GINGERBREAD CHRISTMAS

Finished Quilt: 50" x 68"

Quilt design by Castilleja Santa's Sweets.

A sweet spin on the

| <b>FABRICS</b>         | 1 KIT      | 10 KITS |
|------------------------|------------|---------|
| S7718 4G-Black Gold    | 1 1/4 Yds. | 1 Bolt  |
| S7718 20G-Natural Gold | 1/3 Yard   | 1 Bolt  |
| S7719 4G-Black Gold    | 1/4 Yard   | 1 Bolt  |
| S7719 20G-Natural Gold | 1/4 Yard   | 1 Bolt  |
| S7720 4G-Black Gold    | 1/4 Yard   | 1 Bolt  |

| 5 | FABRICS                | 1 KIT      | 10 KITS |
|---|------------------------|------------|---------|
|   | S7721 60G-Hunter Gold  | 1/4 Yard   | 1 Bolt  |
|   | S7722 4G-Black Gold    | 1/2 Yard*  | 1 Bolt  |
|   | S7722 5G-Red Gold      | 3/8 Yard   | 1 Bolt  |
|   | S7722 20G-Natural Gold | 1 1/3 Yds. | 1 Bolt  |
|   | G8555 47G-Gold Gold    | 1/4 Yard   | 1 Bolt  |
|   |                        |            |         |

<sup>\*</sup> binding

S7722 20G-Natural Gold

G8555 47G-Gold Gold