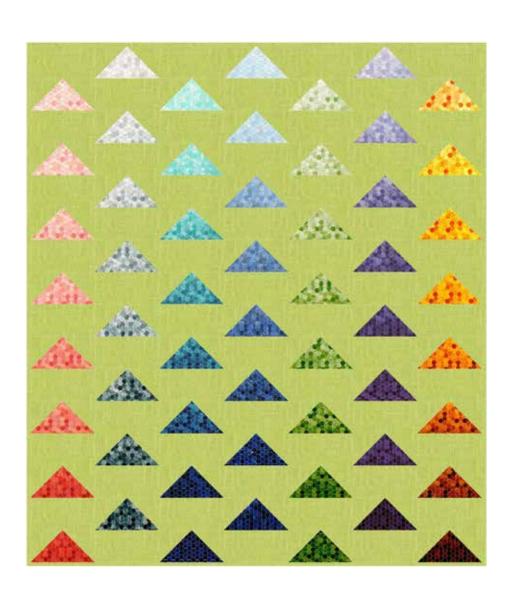

## GOING UP

Quilt design by the Gourmet

| S4705 178-Leaf         |                                 |
|------------------------|---------------------------------|
| 34705 176-Lear         |                                 |
|                        |                                 |
| S4762 7-Blue           |                                 |
|                        | DOTAL WINDS A MICHEN DISCOUNT   |
|                        | 2-2-2-2                         |
| S4762 8-Green          | 88342626                        |
| ACCUMULATION OF STREET | OF MANAGEMENT WAS AND ASSESSED. |
|                        |                                 |
| S4762 14-Purple        |                                 |
| NEW YORK STORY         | ACCACHENS ACMORATION AND        |
|                        |                                 |
| S4762 21-Teal          |                                 |
|                        | NEASTAL ASSAULANTAL AND         |
| ESCHOOL HAS            |                                 |
| S4762 59-Coral         |                                 |
|                        |                                 |
|                        |                                 |
| S4762 76-Pewter        |                                 |
|                        | -V2-V2-V2-V                     |
|                        | 中型共發展經濟                         |
| S4762 118-Honey        |                                 |

**PURCHASE PATTERN** GourmetQuilter.com

| FABRICS         | 1 KIT        | 9 KITS  |
|-----------------|--------------|---------|
| S4705 178-Leaf  | 4 1/2 Yards* | 3 Bolts |
| S4762 7-Blue    | 3/8 Yard     | 1 Bolt  |
| S4762 8-Green   | 3/8 Yard     | 1 Bolt  |
| S4762 14-Purple | 3/8 Yard     | 1 Bolt  |
| S4762 21-Teal   | 3/8 Yard     | 1 Bolt  |
| S4762 59-Coral  | 3/8 Yard     | 1 Bolt  |
| S4762 76-Pewter | 3/8 Yard     | 1 Bolt  |
| S4762 118-Honey | 3/8 Yard     | 1 Bolt  |