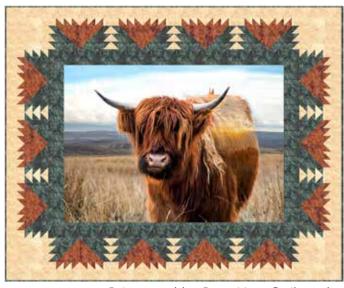

## GRANDE & Briarwood

Quilt designs by Quilted

**GRANDE** 

**BRIARWOOD** 

S4705 125-Mahogany

T4878 610-Cappuccino

V5325 65-Denim

1895 137-Pearl

## **PURCHASE PATTERN**

QuiltedGarden.com BearHugQuiltworks.com

BEAR HUG QUILTWORKS

Grande by Quilted Garden:

57" x 42"

Briarwood by Bear Hug Quiltworks: 64" x 52"

| FABRICS              | <b>GRANDE</b><br>1 kit | BRIARWOOD<br>1 kit |
|----------------------|------------------------|--------------------|
| S4705 125-Mahogany   | 2/3 Yard*              | _                  |
| T4878 610-Cappuccino | 1/3 Yard               | _                  |
| V5325 65-Denim       | 1/2 Yard               | _                  |
| W5422 39-Rust        | 1 Panel                | 1 Panel            |
| 885 21-Teal          | _                      | 1 3/4 Yards*       |
| 1895 137-Pearl       | 1 Yard                 | 1 3/8 Yards        |
| 1895 168-Nutmeg      | _                      | 3/4 Yard           |