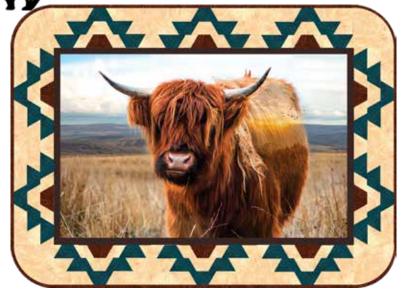

## GRANDE & Briarwood

Quilt designs by Quilted

**GRANDE** 

**BRIARWOOD** 

S4705 125-Mahogany

T4878 610-Cappuccino

V5325 65-Denim

1895 137-Pearl

## **PURCHASE PATTERN**

QuiltedGarden.com BearHugQuiltworks.com

BEAR HUG QUILTWORKS

Grande by Quilted Garden:

57" x 42"

Briarwood by Bear Hug Quiltworks: 64" x 52"

| FABRICS              | <b>GRANDE</b><br>1 kit | BRIARWOOD<br>1 kit |
|----------------------|------------------------|--------------------|
| S4705 125-Mahogany   | 2/3 Yard*              | _                  |
| T4878 610-Cappuccino | 1/3 Yard               | _                  |
| V5325 65-Denim       | 1/2 Yard               | _                  |
| W5422 39-Rust        | 1 Panel                | 1 Panel            |
| 885 21-Teal          | _                      | 1 3/4 Yards*       |
| 1895 137-Pearl       | 1 Yard                 | 1 3/8 Yards        |
| 1895 168-Nutmeg      | _                      | 3/4 Yard           |