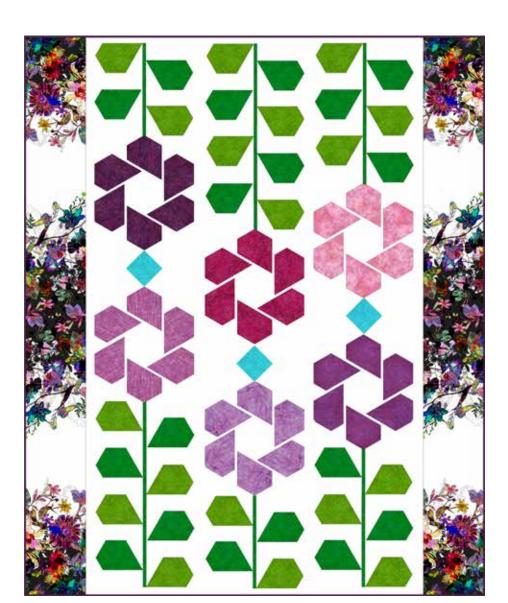

## HANGING GARDEN

Finished Quilt: 73" x 86"

Quilt design by Quilt FOX Design, featuring Concrete Jungle, a Hoffman Spectrum Digital Print collection.

Walk underneath these hanging blooms and let this quilt take you to a garden of sweet delight!