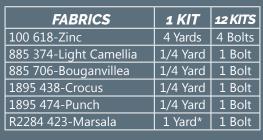

| 1 | $\Delta \Delta$ | 618-7inc |
|---|-----------------|----------|
|   | 1111            | nia-/inc |

| 885 974-Light Camellia |                      |  |  |  |  |
|------------------------|----------------------|--|--|--|--|
| BROOMAN BUSINESS       | MANAGEMENT PROPERTY. |  |  |  |  |

1895 438-Crocus

885 706-Bouganvillea

1895 474-Punch

R2284 423-Marsala

V5325 8-Green

V5325 41-Aqua

V5325 178-Leaf

**PURCHASE PATTERN** QuiltFOX-Design.com CheckerDist.com

| FABRICS            | 1 KIT     | 12 KITS |  |
|--------------------|-----------|---------|--|
| R2284 438-Crocus   | 1/4 Yard  | 1 Bolt  |  |
| V5322 541-Peace    | 1 1/4 Yds | 1 Bolt  |  |
| V5325 8-Green      | 3/4 Yard  | 1 Bolt  |  |
| V5325 41-Aqua      | 1/8 Yard  | 1 Bolt  |  |
| V5325 178-Leaf     | 1/2 Yard  | 1 Bolt  |  |
| * includes binding |           |         |  |