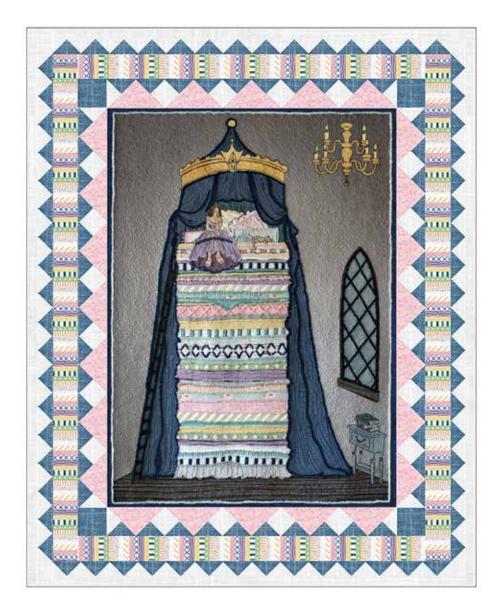

## HARD NIGHTS SLEEP

Finished Quilt: 69" x 85"

Quilt design by Ruth Davis featuring The Princess and the Pea from the Storybook Collection, by Erin Dahl of Chenille-It.

An intricate border pattern made easy with a striped coordinate to tell the story of The Princess and the Pea!