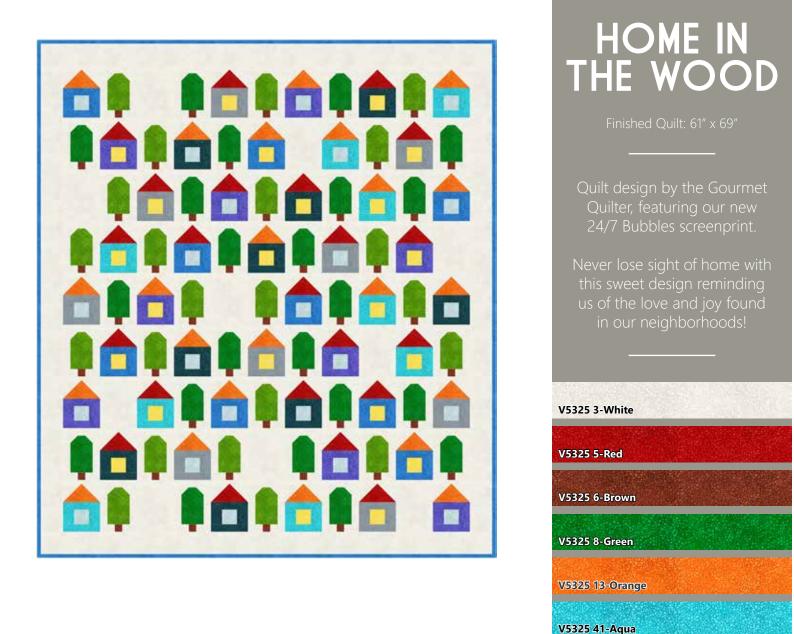

| FABRICS         | 1 KIT     | 12 KITS | FABRICS             | 1 KIT     | 12 KITS |
|-----------------|-----------|---------|---------------------|-----------|---------|
| V5325 3-White   | 3 3/8 Yds | 3 Bolts | V5325 65-Denim      | 1/4 Yard  | 1 Bolt  |
| V5325 5-Red     | 3/8 Yard  | 1 Bolt  | V5325 73-Ocean      | 3/4 Yard* | 1 Bolt  |
| V5325 6-Brown   | 1/8 Yard  | 1 Bolt  | V5325 81-Violet     | 1/4 Yard  | 1 Bolt  |
| V5325 8-Green   | 3/8 Yard  | 1 Bolt  | V5325 113-Frost     | 1/4 Yard  | 1 Bolt  |
| V5325 13-Orange | 3/8 Yard  | 1 Bolt  | V5325 178-Leaf      | 3/8 Yard  | 1 Bolt  |
| V5325 41-Aqua   | 1/4 Yard  | 1 Bolt  | V5325 471-Buttercup | 1/4 Yard  | 1 Bolt  |
| V5325 48-Gray   | 1/4 Yard  | 1 Bolt  | * binding           |           |         |

 V5325 48-Gray

 V5325 65-Denim
 V5325 113-Frost

 V5325 73-Ocean
 V5325 176-Leaf

 V5325 81-Violet
 V5325 471-Buttercup

PURCHASE PATTERN GourmetQuilter.com CheckerDist.com