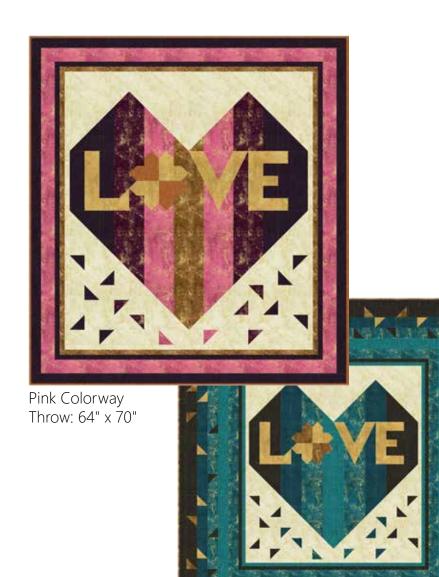

## I LOVE YOU

Finished Queen Quilt: 88" x 94"

Love is the answer and

## PINK COLORWAY

| G8555 47G-Gold Gold  | W5363 46G-Plum Gld     |
|----------------------|------------------------|
| S4705 88-Boysenberry | W5363 47G-Gold Gold    |
| W5363 33G-Cream Gld  | W5363 51G-Chestnut Gld |
| W5363 557G-Azalea Go | old                    |

## **TEAL COLORWAY**

## **PURCHASE PATTERN**

FabricAddict.net CheckerDist.com

Teal Colorway Queen: 88" x 94"

| PINK COLORWAY<br>FABRICS | TEAL COLORWAY<br>FABRICS | THROW<br>1 kit | <b>QUEEN</b><br>1 kit |
|--------------------------|--------------------------|----------------|-----------------------|
| G8555 47G-Gold Gold      | W5363 51G-Chestnut Gold  | 1 Yard*        | 1 1/2 Yds.*           |
| S4705 88-Boysenberry     | G8555 4G-Black Gold      | 3/4 Yard       | 2 1/2 Yds.            |
| W5363 33G-Cream Gold     |                          |                | 3 Yards               |
| W5363 46G-Plum Gold      | V5325 65-Denim           | 1 1/4 Yds.     | 1 1/2 Yds.            |
| W5363 47G-Gold Gold      | W5363 47G-Gold Gold      | 1/2 Yard       | 3/4 Yard              |
| W5363 51G-Chestnut Gold  | S4705 21-Teal            | 1/2 Yard       | 1 1/2 Yds.            |
| W5363 557G-Azalea Gold   | W5363 21G-Teal Gold      | 1 Yard         | 2 Yards               |