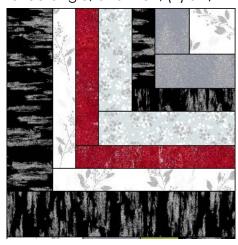

#### Constructing Quilt Center.

1. Top section. Refer to quilt image for block placement and block orientation, arrange and sew together (2) 15" blocks to make a column and (3) 10" blocks to make a column. Sew the columns together, and add (1) 30" block to the right to complete top section of quilt center, as shown.

- 2. Bottom left section.
- a. Sew together (2) 5" blocks, add to the top of (1) 10" block, followed by (1) 15" block to the right.

b. Add (1) 25" block to the top of previously sewn section.

- 3. Bottom right section.
- a. Sew together (2) 20" blocks to make a column. Sew together (4) 10" blocks to make another column. Sew columns together.

4. Sew together bottom left and right sections to make bottom section. Sew together top and bottom sections to complete quilt center.