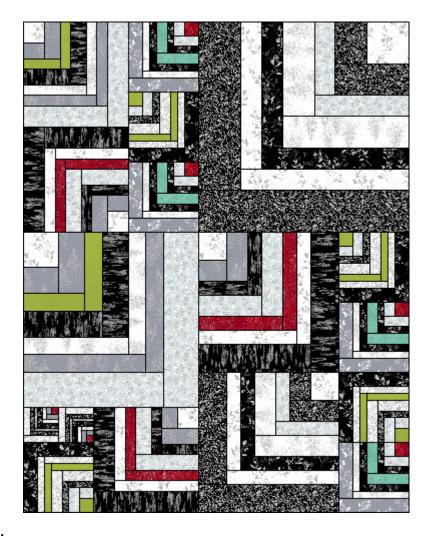

#### Constructing Quilt Center.

1. Top section. Refer to quilt image for block placement and block orientation, arrange and sew together (2) 15" blocks to make a column and (3) 10" blocks to make a column. Sew the columns together, and add (1) 30" block to the right to complete top section of quilt center, as shown.

- 2. Bottom left section.
- a. Sew together (2) 5" blocks, add to the top of (1) 10" block, followed by (1) 15" block to the right.

b. Add (1) 25" block to the top of previously sewn section.

- 3. Bottom right section.
- a. Sew together (2) 20" blocks to make a column. Sew together (4) 10" blocks to make another column. Sew columns together.

4. Sew together bottom left and right sections to make bottom section. Sew together top and bottom sections to complete quilt center.