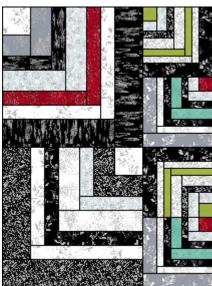

#### Constructing Quilt Center.

1. Top section. Refer to quilt image for block placement and block orientation, arrange and sew together (2) 15" blocks to make a column and (3) 10" blocks to make a column. Sew the columns together, and add (1) 30" block to the right to complete top section of quilt center, as shown.

- 2. Bottom left section.
- a. Sew together (2) 5" blocks, add to the top of (1) 10" block, followed by (1) 15" block to the right.

b. Add (1) 25" block to the top of previously sewn section.

- 3. Bottom right section.
- a. Sew together (2) 20" blocks to make a column. Sew together (4) 10" blocks to make another column. Sew columns together.

4. Sew together bottom left and right sections to make bottom section. Sew together top and bottom sections to complete quilt center.