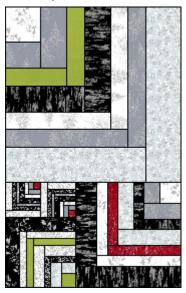

#### Constructing Quilt Center.

1. Top section. Refer to quilt image for block placement and block orientation, arrange and sew together (2) 15" blocks to make a column and (3) 10" blocks to make a column. Sew the columns together, and add (1) 30" block to the right to complete top section of quilt center, as shown.

- 2. Bottom left section.
- a. Sew together (2) 5" blocks, add to the top of (1) 10" block, followed by (1) 15" block to the right.

b. Add (1) 25" block to the top of previously sewn section.

- 3. Bottom right section.
- a. Sew together (2) 20" blocks to make a column. Sew together (4) 10" blocks to make another column. Sew columns together.

4. Sew together bottom left and right sections to make bottom section. Sew together top and bottom sections to complete quilt center.