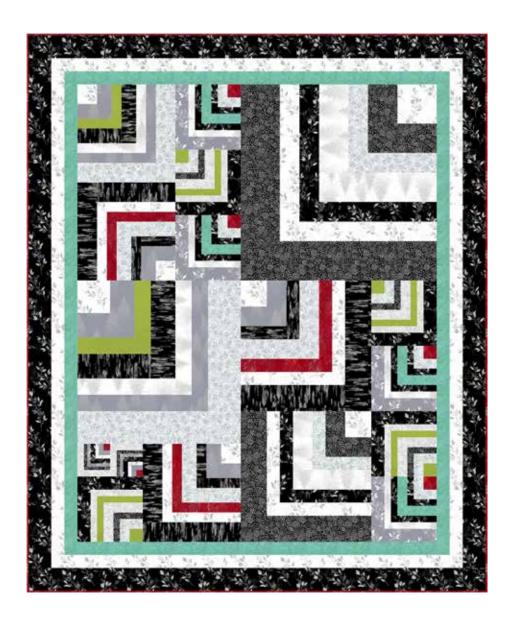

# ICE ON THE LOGS

Finished Quilt: 70" x 85"

S4700 3S-White Silver

S4700 76S-Pewter Silver

S4701 3S-White Silver

S4701 76S-Pewter Silver

S4702 674S-Light Gray Silver

S4704 3S-White Silver

# Ice On the Logs

Finished quilt size: 70" x 85"

Finished block size: 5"(2 blocks), 10" (8 blocks), 15" (3 blocks), 20" (2 blocks), 25" (1 block), 30" (1 block)

Designer's note: The quilt is made of easily constructed log cabin blocks, just keep track of which fabric goes where and which sized blocks, and construction will be a cinch.

#### Constructing Quilt Center.

1. Top section. Refer to quilt image for block placement and block orientation, arrange and sew together (2) 15" blocks to make a column and (3) 10" blocks to make a column. Sew the columns together, and add (1) 30" block to the right to complete top section of quilt center, as shown.

- 2. Bottom left section.
- a. Sew together (2) 5" blocks, add to the top of (1) 10" block, followed by (1) 15" block to the right.

b. Add (1) 25" block to the top of previously sewn section.

- 3. Bottom right section.
- a. Sew together (2) 20" blocks to make a column. Sew together (4) 10" blocks to make another column. Sew columns together.

4. Sew together bottom left and right sections to make bottom section. Sew together top and bottom sections to complete quilt center.

## **Quilt Top Assembly**

- 1. Inner border #1. Sew (2) 2 12" x 70 1/2" **100 402** strips to the opposite long sides of quilt center, followed by (2) 2 1/2" X 59 1/2" **100 402** strips to the remaining opposite short sides of quilt center.
- 2. Inner border #2. Sew (2)  $2 \frac{1}{2}$ " x 74  $\frac{1}{2}$ " **\$4700-3\$** strips to the opposite long sides of quilt center, followed by (2)  $2 \frac{1}{2}$ " x 63  $\frac{1}{2}$ " **\$4700-3\$** strips to the remaining opposite short sides of quilt center.
- 3. Outer border. Sew (2) 4"  $\times$  78 1/2" **\$4700-4\$** strips to the opposite long sides of quilt center, followed by (2) 4"  $\times$  70 1/2" **\$4700-4\$** strips to the remaining opposite short sides of quilt center to complete quilt top.