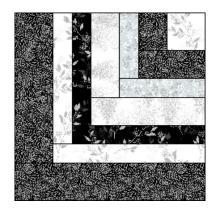

#### Constructing Quilt Center.

1. Top section. Refer to quilt image for block placement and block orientation, arrange and sew together (2) 15" blocks to make a column and (3) 10" blocks to make a column. Sew the columns together, and add (1) 30" block to the right to complete top section of quilt center, as shown.

- 2. Bottom left section.
- a. Sew together (2) 5" blocks, add to the top of (1) 10" block, followed by (1) 15" block to the right.

b. Add (1) 25" block to the top of previously sewn section.

- 3. Bottom right section.
- a. Sew together (2) 20" blocks to make a column. Sew together (4) 10" blocks to make another column. Sew columns together.

4. Sew together bottom left and right sections to make bottom section. Sew together top and bottom sections to complete quilt center.