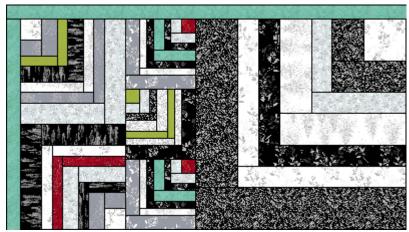

#### Constructing Quilt Center.

1. Top section. Refer to quilt image for block placement and block orientation, arrange and sew together (2) 15" blocks to make a column and (3) 10" blocks to make a column. Sew the columns together, and add (1) 30" block to the right to complete top section of quilt center, as shown.

- 2. Bottom left section.
- a. Sew together (2) 5" blocks, add to the top of (1) 10" block, followed by (1) 15" block to the right.

b. Add (1) 25" block to the top of previously sewn section.

- 3. Bottom right section.
- a. Sew together (2) 20" blocks to make a column. Sew together (4) 10" blocks to make another column. Sew columns together.

4. Sew together bottom left and right sections to make bottom section. Sew together top and bottom sections to complete quilt center.