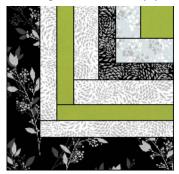

#### Constructing Quilt Center.

1. Top section. Refer to quilt image for block placement and block orientation, arrange and sew together (2) 15" blocks to make a column and (3) 10" blocks to make a column. Sew the columns together, and add (1) 30" block to the right to complete top section of quilt center, as shown.

- 2. Bottom left section.
- a. Sew together (2) 5" blocks, add to the top of (1) 10" block, followed by (1) 15" block to the right.

b. Add (1) 25" block to the top of previously sewn section.

- 3. Bottom right section.
- a. Sew together (2) 20" blocks to make a column. Sew together (4) 10" blocks to make another column. Sew columns together.

4. Sew together bottom left and right sections to make bottom section. Sew together top and bottom sections to complete quilt center.