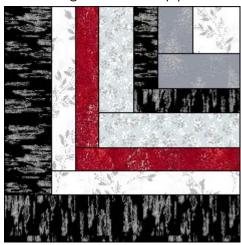

#### Constructing Quilt Center.

1. Top section. Refer to quilt image for block placement and block orientation, arrange and sew together (2) 15" blocks to make a column and (3) 10" blocks to make a column. Sew the columns together, and add (1) 30" block to the right to complete top section of quilt center, as shown.

- 2. Bottom left section.
- a. Sew together (2) 5" blocks, add to the top of (1) 10" block, followed by (1) 15" block to the right.

b. Add (1) 25" block to the top of previously sewn section.

- 3. Bottom right section.
- a. Sew together (2) 20" blocks to make a column. Sew together (4) 10" blocks to make another column. Sew columns together.

4. Sew together bottom left and right sections to make bottom section. Sew together top and bottom sections to complete quilt center.