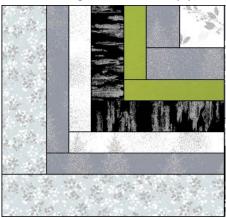

## **Quilt Top Assembly**

- 1. Inner border #1. Sew (2) 2 12" x 70 1/2" **100 402** strips to the opposite long sides of quilt center, followed by (2) 2 1/2" X 59 1/2" **100 402** strips to the remaining opposite short sides of quilt center.
- 2. Inner border #2. Sew (2)  $2 \frac{1}{2}$ " x 74  $\frac{1}{2}$ " **\$4700-3\$** strips to the opposite long sides of quilt center, followed by (2)  $2 \frac{1}{2}$ " x 63  $\frac{1}{2}$ " **\$4700-3\$** strips to the remaining opposite short sides of quilt center.
- 3. Outer border. Sew (2) 4"  $\times$  78 1/2" **\$4700-4\$** strips to the opposite long sides of quilt center, followed by (2) 4"  $\times$  70 1/2" **\$4700-4\$** strips to the remaining opposite short sides of quilt center to complete quilt top.

# Finishing

- 1. With the backing fabric laying taut, place batting and then quilt top to form quilt sandwich. Baste sandwich.
- Quilt as desired.
   Bind to finish quilt.