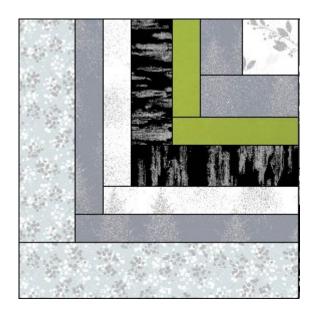

#### Constructing Quilt Center.

1. Top section. Refer to quilt image for block placement and block orientation, arrange and sew together (2) 15" blocks to make a column and (3) 10" blocks to make a column. Sew the columns together, and add (1) 30" block to the right to complete top section of quilt center, as shown.

- 2. Bottom left section.
- a. Sew together (2) 5" blocks, add to the top of (1) 10" block, followed by (1) 15" block to the right.

b. Add (1) 25" block to the top of previously sewn section.

- 3. Bottom right section.
- a. Sew together (2) 20" blocks to make a column. Sew together (4) 10" blocks to make another column. Sew columns together.

4. Sew together bottom left and right sections to make bottom section. Sew together top and bottom sections to complete quilt center.