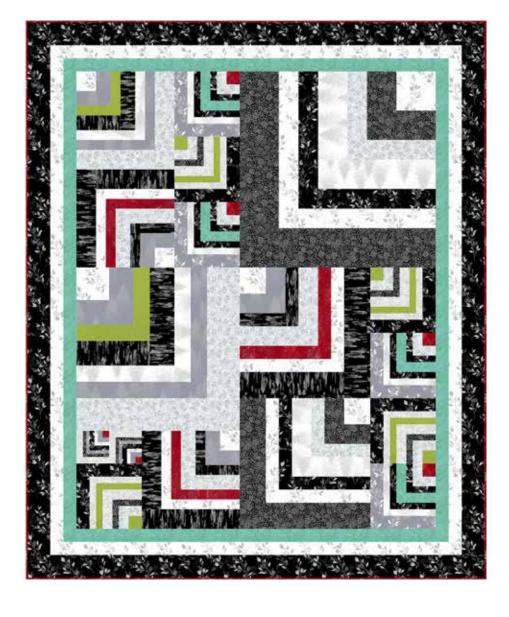

## ICE ON THE LOGS

Finished Quilt: 70" x 85"

S4700 3S-White Silver

S4700 76S-Pewter Silver

S4701 3S-White Silver

S4701 76S-Pewter Silver

S4702 674S-Light Gray Silver

S4704 3S-White Silver

R7690 5S-Red Silver

100 402-Sea Glass

100 652-Avocado

FREE PATTERN DOWNLOAD HoffmanFabrics.com

| FABRICS                         | 1 KIT      | 9 KITS |
|---------------------------------|------------|--------|
| S4700 3S-White Silver           | 1 3/8 Yds. | 1 Bolt |
| S4700 4S-Black Silver           | 1 5/8 Yds. | 1 Bolt |
| S4700 76S-Pewter Silver         | 3/8 Yard   | 1 Bolt |
| S4701 3S-White Silver           | 5/8 Yard   | 1 Bolt |
| S4701 76S-Pewter Silver         | 5/8 Yard   | 1 Bolt |
| S4702 674S-Light Gray<br>Silver | 7/8 Yard   | 1 Bolt |

| <b>FABRICS</b>        | 1 KIT       | 9 KITS |
|-----------------------|-------------|--------|
| S4703 4S-Black Silver | 3/4 Yard    | 1 Bolt |
| S4704 3S-White Silver | 3/8 Yard    | 1 Bolt |
| R7690 5S-Red Silver   | 1 1/8 Yds.* | 1 Bolt |
| 100 402-Sea Glass     | 3/4 Yard    | 1 Bolt |
| 100 652-Avocado       | 3/8 Yard    | 1 Bolt |
| * includes binding    |             |        |