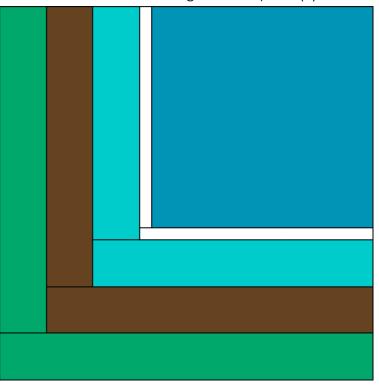

#### **Constructing pieced blocks**

1. Sew respectively to the left and then bottom of (1) 10" x 10" **Fabric 1** square: (1) 1" x 10" **Fabric O** rectangle, and (1) 1" x 10 1/2" **Fabric O** rectangle.

2. Add to the left and then bottom of previously sewn unit: (1)  $2 \frac{1}{2}$ " x  $10 \frac{1}{2}$ " Fabric 2 rectangle and (1)  $2 \frac{1}{2}$ " x  $12 \frac{1}{2}$ " Fabric 2 rectangle.

3. In the same sequence, add to the left and then bottom of previously sewn unit: (1)  $2\ 1/2$ " x  $12\ 1/2$ " Fabric 3 rectangle and (1)  $2\ 1/2$ " x  $14\ 1/2$ " rectangle, followed by (1)  $2\ 1/2$ " x  $14\ 1/2$ " Fabric 4 rectangle, and (1)  $2\ 1/2$ " x  $16\ 1/2$ " Fabric 4 rectangle to complete (1) block.

## 4. Make a total of number of blocks shown below in the following table:

| Number of blocks | Fabric 1 | Fabric 2 | Fabric 3 | Fabric 4 |
|------------------|----------|----------|----------|----------|
| 4                | A        | K        | J        | E        |
| 4                | В        | L        | K        | Н        |
| 4                | С        | E        | L        | Ħ        |
| 4                | D        | M        | F        | O        |
| 4                | I        | J        | E        | F        |
| 4                | A        | Н        | М        | N        |
| 1                | 1        | N        | G        | Н        |