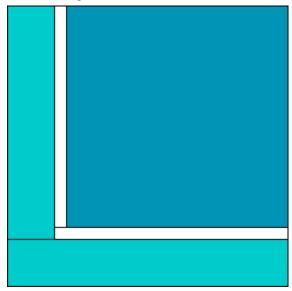

#### **Constructing pieced blocks**

1. Sew respectively to the left and then bottom of (1) 10" x 10" **Fabric 1** square: (1) 1" x 10" **Fabric O** rectangle, and (1) 1" x 10 1/2" **Fabric O** rectangle.

2. Add to the left and then bottom of previously sewn unit: (1)  $2 \frac{1}{2}$ " x  $10 \frac{1}{2}$ " Fabric 2 rectangle and (1)  $2 \frac{1}{2}$ " x  $12 \frac{1}{2}$ " Fabric 2 rectangle.

3. In the same sequence, add to the left and then bottom of previously sewn unit: (1)  $2\ 1/2$ " x  $12\ 1/2$ " Fabric 3 rectangle and (1)  $2\ 1/2$ " x  $14\ 1/2$ " rectangle, followed by (1)  $2\ 1/2$ " x  $14\ 1/2$ " Fabric 4 rectangle, and (1)  $2\ 1/2$ " x  $16\ 1/2$ " Fabric 4 rectangle to complete (1) block.

## 4. Make a total of number of blocks shown below in the following table:

| Number of blocks | Fabric 1 | Fabric 2 | Fabric 3 | Fabric 4 |
|------------------|----------|----------|----------|----------|
| 4                | A        | K        | J        | E        |
| 4                | В        | L        | K        | Н        |
| 4                | С        | E        | L        | Ħ        |
| 4                | D        | M        | F        | O        |
| 4                | I        | J        | E        | F        |
| 4                | A        | Н        | М        | N        |
| 1                | 1        | N        | G        | Н        |