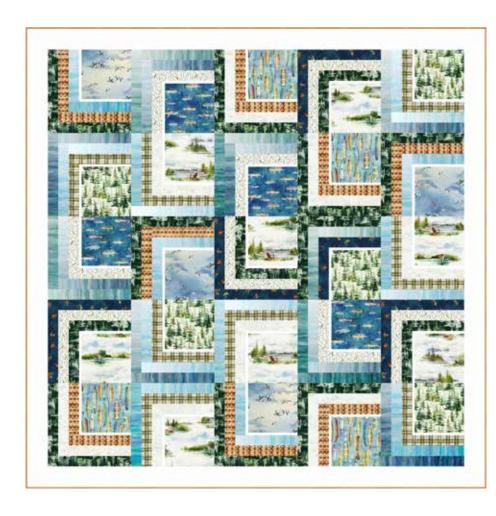

### Lake Forest

Finished Quilt Size: 88" x 88";

Finished Block: 16" x 16"

#### Quilt Center Assembly

1. Pieced rows. Referring to quilt image for block placement guide, as well as block orientation, arrange and sew together (5) blocks to make a pieced row. Make a total of (5) pieced rows. Row 1 is shown below.

2. Sew together (5) pieced rows to complete quilt center.

Quilt top assembly
1. Sew (2) 4 1/2" x 80 1/2" Fabric O strips to the opposite sides of quilt center, followed by (2) 4 1/2" x 88 1/2" Fabric O strips to the remaining opposite sides to complete quilt top.