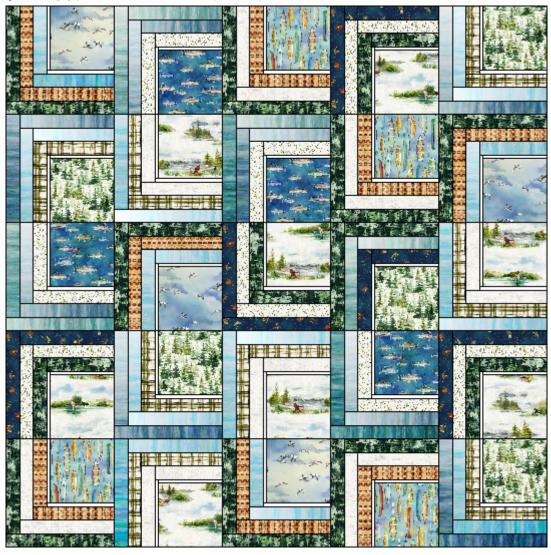

### Lake Forest

Finished Quilt Size: 88" x 88";

Finished Block: 16" x 16"

#### Quilt Center Assembly

1. Pieced rows. Referring to quilt image for block placement guide, as well as block orientation, arrange and sew together (5) blocks to make a pieced row. Make a total of (5) pieced rows. Row 1 is shown below.

2. Sew together (5) pieced rows to complete quilt center.

Quilt top assembly
1. Sew (2) 4 1/2" x 80 1/2" Fabric O strips to the opposite sides of quilt center, followed by (2) 4 1/2" x 88 1/2" Fabric O strips to the remaining opposite sides to complete quilt top.