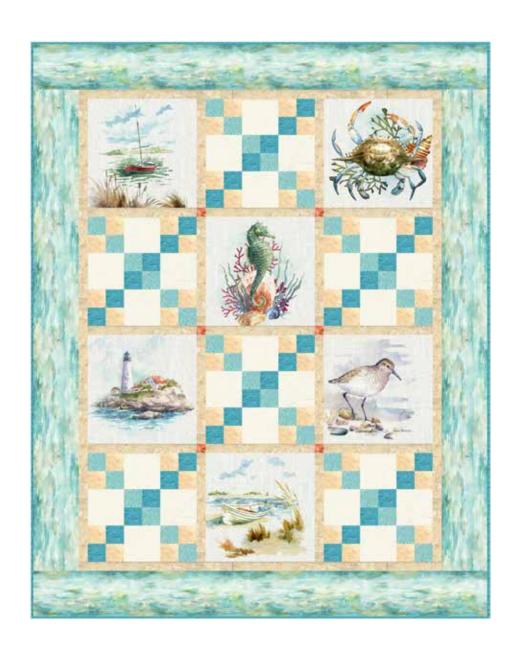

## LIGHT HOUSES AND BOATS

Finished Quilt: 50" x 63"

Quilt design by Castilleja

S4804 522-Seagrass

885 521-Mist

1895 137-Pearl

1895 320-Manatee

1895 480-Creamsicle