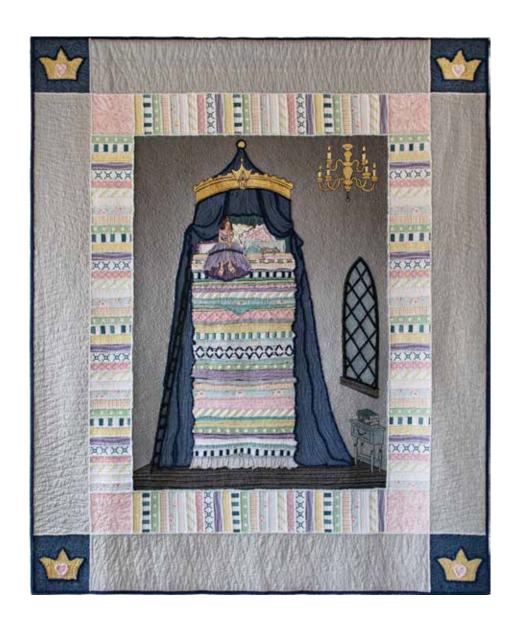

## LITTLE PRINCESS

Finished Quilt: 78" x 94"

Quilt design by Erin Dahl The Princess and the Pea from Erin Dahl's signature

A cozy quilt fit for a princess with extra crowns included!

**S4705 675-Light Gray** 