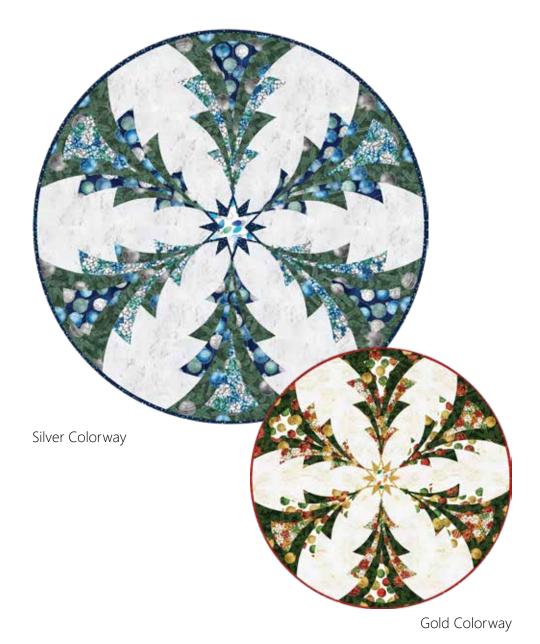

## **LUMINOUS**

Finished Quilt: 42" x 42"

Garden Designs,

SILVER **COLORWAY** 

**GOLD COLORWAY** 

S7722 5G-Red Gold

S7723 161G-**Christmas Gold** 

S7724 161G-

**Christmas Gold** S7725 161G-

**Christmas Gold** 

S7726 285G-Primary Gld.

S7728 47G-Gold Gold

R7690 289G-Off White Gold

**PURCHASE PATTERN** QuiltedGarden.com