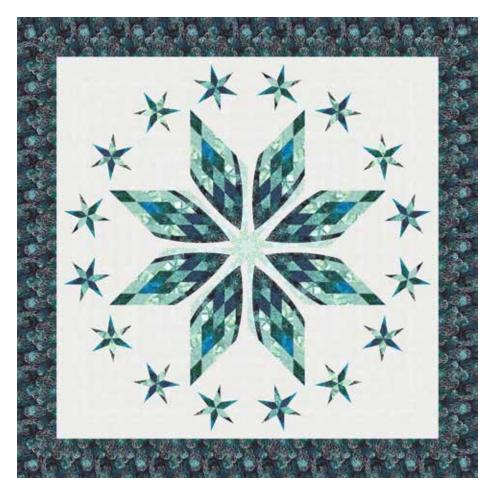

## MERMAID'S TAIL

Finished Quilt: 68" x 68"

Quilt design by Quiltworx, featuring Jelly Fish, a signature batik collection by McKenna Ryan.

A magical foundation paper pieced design that is a perfect fit for McKenna's underwater fantasy batik collection.