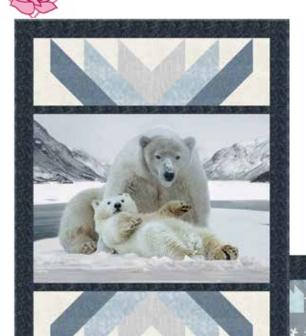

October Sky: 48" x 60" by Villa Rosa Designs

Lazy Polar Bear Cub: 54" x 76" by Castilleja Cotton

| OCTOBER SKY FABRICS  | 1 KIT     |
|----------------------|-----------|
| R2284 173-Smoke      | 1/2 Yard* |
| S4705 674-Light Grey | 1/4 Yard  |
| V5325 3-White        | 3/4 Yard  |
| W5375 113-Frost      | 1 Panel   |
| 1895 313-Paynes Grey | 3/4 Yard  |
| 1895 508-Breakers    | 1/4 Yard  |
| 1895 513-Volcano     | 1/4 Yard  |

## OCTOBER SKY & LAZY POLAR BEAR CUB

Quilt designs by Castilleja

**OCTOBER** SKY

LAZY POLAR **BEAR CUB** 

R2284 173-Smoke

V5325 3-White

**S4705 674-Light Grey** 

V5325 48-Gray

V5325 3-White

V5325 113-Frost

W5375 113-Frost

1895 28-Silver

1895 508-Breakers

1895 113-Frost

1895 513-Volcano

1895 313-Paynes Grey