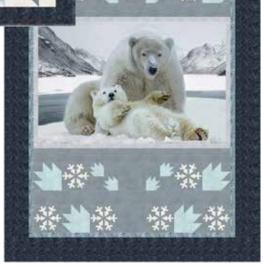

October Sky: 48" x 60" by Villa Rosa Designs

Lazy Polar Bear Cub: 54" x 76" by Castilleja Cotton

| OCTOBER SKY FABRICS  | 1 KIT     |
|----------------------|-----------|
| R2284 173-Smoke      | 1/2 Yard* |
| S4705 674-Light Grey | 1/4 Yard  |
| V5325 3-White        | 3/4 Yard  |
| W5375 113-Frost      | 1 Panel   |
| 1895 313-Paynes Grey | 3/4 Yard  |
| 1895 508-Breakers    | 1/4 Yard  |
| 1895 513-Volcano     | 1/4 Yard  |

## OCTOBER SKY & LAZY POLAR BEAR CUB

Quilt designs by Castilleja

**OCTOBER** SKY

LAZY POLAR **BEAR CUB** 

R2284 173-Smoke

V5325 3-White

**S4705 674-Light Grey** 

V5325 48-Gray

V5325 3-White

V5325 113-Frost

W5375 113-Frost

1895 28-Silver

1895 508-Breakers

1895 113-Frost

1895 513-Volcano

1895 313-Paynes Grey