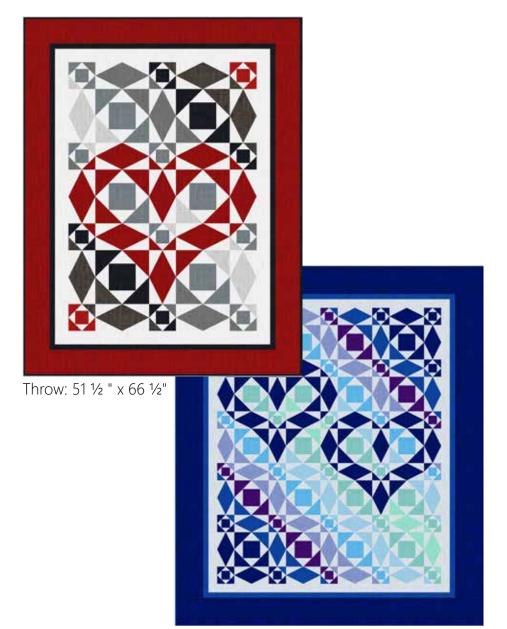

## OUR HEARTS WILL GO ON

Finished Throw: 51 ½ " x 66 ½' Finished Queen: 89" x 104"

Quilt design by The Fabric Addict, featuring our 24/7 "Linen" Blender Basic.

Intricate design featuring joyous hearts and loveley movment, these quilts spread love!

## THROW

| S4705 4-Black    | S4705 305-Gravel     |  |
|------------------|----------------------|--|
| S4705 5-Red      | S4705 403-Cherry     |  |
| S4705 20-Natural | S4705 654-Dark Gray  |  |
| S4705 76-Pewter  | S4705 674-Light Gray |  |
| QUEEN            |                      |  |

## S4705 7-Blue

| S4705 16-Sky    | S4705 79-Seafoam     |
|-----------------|----------------------|
| S4705 17-Cobalt | S4705 190-Ice Blue   |
| S4705 19-Navy   | S4705 436-Eucalyptus |

S4705 70-Lavender