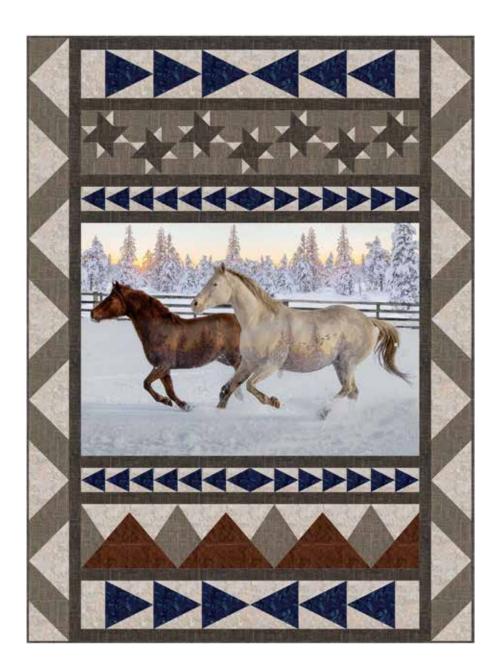

## OUTDOORSY

Finished Quilt: 55" x 75"

Quilt design by Bear Hug Quiltworks, featuring Call Of the Wild, a Hoffman Spectrum Digital Print collection.

A crisp and masculine border to frame these horses enjoying the fresh powder!