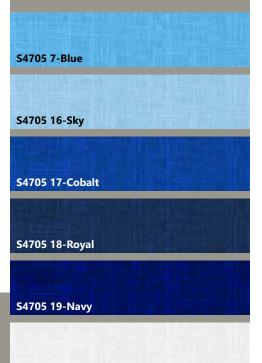

| FABRICS              | 1 KIT       | 7 KITS  |
|----------------------|-------------|---------|
| S4705 7-Blue         | 3 3/4 Yards | 2 Bolts |
| S4705 16-Sky         | 2 1/4 Yards | 2 Bolts |
| S4705 17-Cobalt      | 2 Yards*    | 1 Bolt  |
| S4705 18-Royal       | 3 Yards     | 2 Bolts |
| S4705 19-Navy        | 1 3/4 Yards | 1 Bolt  |
| S4705 20-Natural     | 1 1/2 Yards | 1 Bolt  |
| S4705 674-Light Gray | 1 1/2 Yards | 1 Bolt  |
| * includes binding   |             |         |