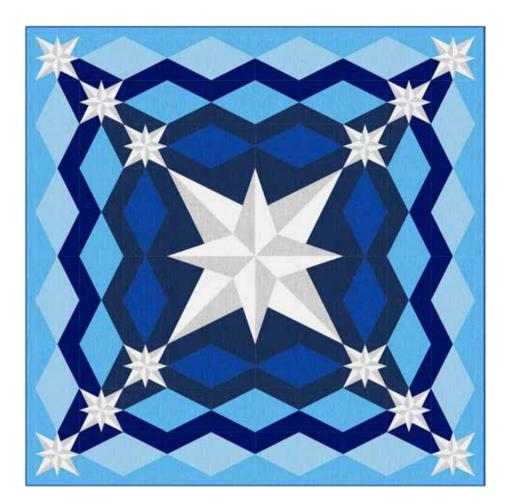

## PEACE AFTER THE STORM

Finished Quilt: 104" x 104"

Quilt design by QuiltFOX Design, featuring our 24/7 "Linen" Blender Basic.

The design is derived from classic Storm at Sea motifs. Judit used various shades of blue to reflect deeper and shallower ocean depths.