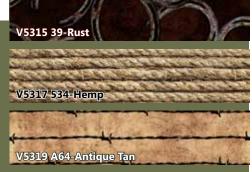

**PURCHASE PATTERN** FabricAddict.net CheckerDist.com

| FABRICS               | 1 KIT        | 8 KITS |
|-----------------------|--------------|--------|
| 885 644-Asparagus     | 3/4 Yard     | 1 Bolt |
| V5313 58-Earth        | 1 panel      | 1 Bolt |
| V5314 6-Brown         | 1 7/8 Yards* | 1 Bolt |
| V5315 39-Rust         | 1/4 Yard     | 1 Bolt |
| V5317 534-Hemp        | 1 3/8 Yards  | 1 Bolt |
| V5319 A64-Antique Tan | 1 1/2 Yards  | 1 Bolt |