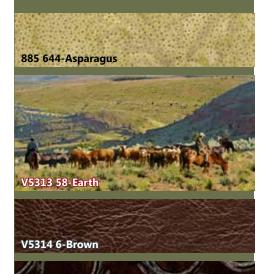

**PURCHASE PATTERN** FabricAddict.net CheckerDist.com

| FABRICS               | 1 KIT        | 8 KITS |
|-----------------------|--------------|--------|
| 885 644-Asparagus     | 3/4 Yard     | 1 Bolt |
| V5313 58-Earth        | 1 panel      | 1 Bolt |
| V5314 6-Brown         | 1 7/8 Yards* | 1 Bolt |
| V5315 39-Rust         | 1/4 Yard     | 1 Bolt |
| V5317 534-Hemp        | 1 3/8 Yards  | 1 Bolt |
| V5319 A64-Antique Tan | 1 1/2 Yards  | 1 Bolt |