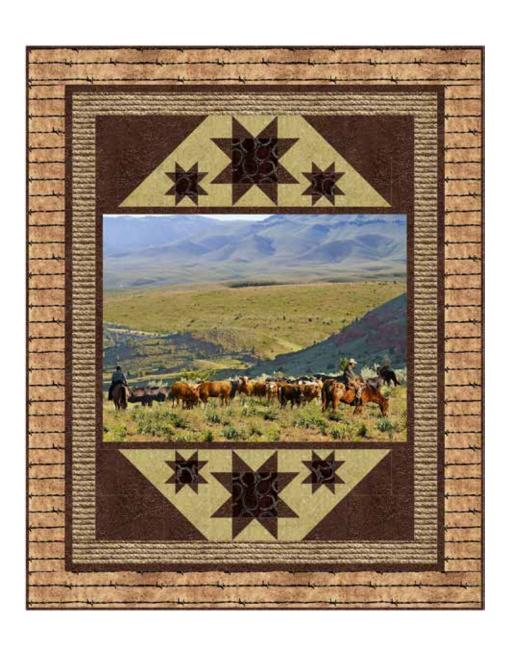

## POLAR STARS

Finished Quilt: 60" x 74"

Quilt design by the Fabric Addict, featuring On the Range, a Hoffman Spectrum Digital Print collection.

any ranch escape, this quilt combines traditional stars with great borders showing off each design.