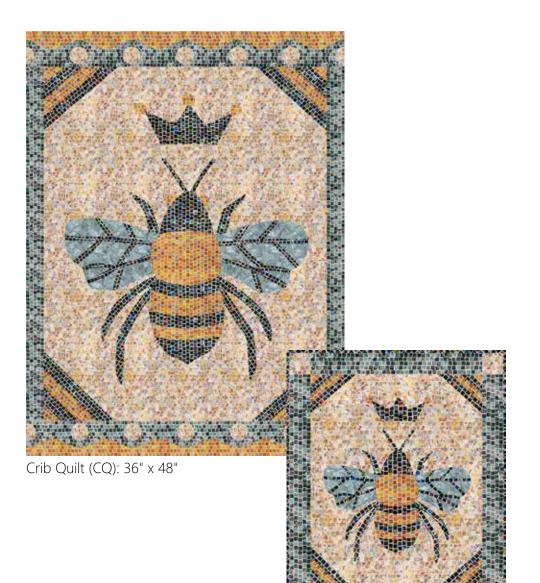

## UEEN BEE WALL HANGING & CRIB QUILT

Finished Small Wall Hanging: 20" x 24" Finished Crib Quilt: 36" x 48"

Quilt design by Cheryl Lynch Quilts, featuring Cheryl's signature medley, Mosaic Spectrum Digital Print collection.

The Queen Bee has arrived with this fun mosaic full of rich color and texture!

**PURCHASE PATTERN** CherylLynchQuilts.com