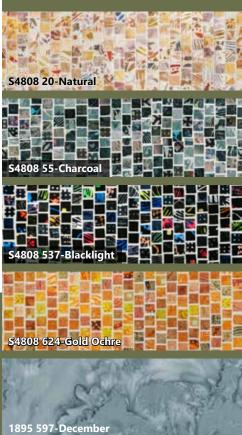

## CHERYL LYNCH QUILTS

Small Wall Hanging (SWH): 20" x 24"

| FABRICS              | <b>SWH</b><br>1 kit | <b>SWH</b><br>30 kits | <b>CQ</b><br>1 kit | <b>CQ</b><br>12 kits |
|----------------------|---------------------|-----------------------|--------------------|----------------------|
| S4808 20-Natural     | 1/2 Yard            | 1 Bolt                | 1 Yard             | 1 Bolt               |
| S4808 55-Charcoal    | 1 FQ                | 1 Bolt                | 1 1/4 Yds.         | 1 Bolt               |
| S4808 537-Blacklight | 1/2 Yard*           | 1 Bolt                | 1 Yard*            | 1 Bolt               |
| S4808 624-Gold Ochre | 1 FQ                | 1 Bolt                | 1 1/4 Yds.         | 1 Bolt               |
| 1895 597-December    | 1 F8                | 1 Bolt                | 1 FQ               | 1 Bolt               |