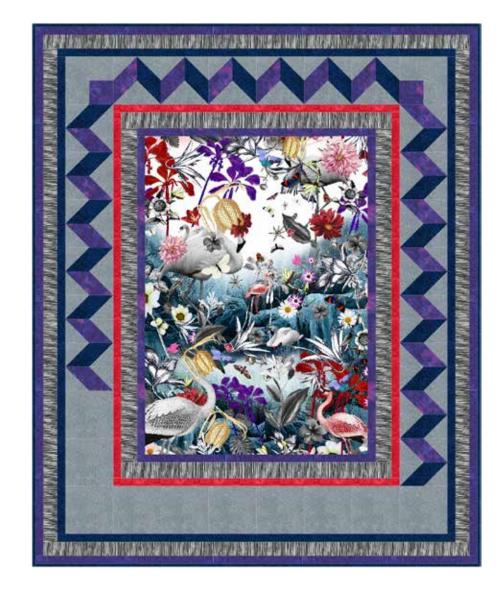

## RIBBONS

Finished Quilt 56" x 68"

Quilt design by the Fabric Addict, featuring Concrete Jungle, a Hoffman Spectrum Digital Print collection.

Frame the eclectic artistry of this fabric with sophistaced hues and ribbon designs.