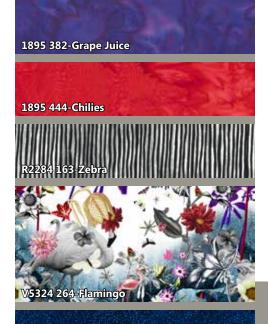

V5325 19-Navy

V5325 48-Gray

PURCHASE PATTERN FabricAddict.net CheckerDist.com

| FABRICS              | 1 KIT        | 11 KITS |
|----------------------|--------------|---------|
| 1895 382-Grape Juice | 7/8 Yard     | 1 Bolt  |
| 1895 444-Chilies     | 1/4 Yard     | 1 Bolt  |
| R2284 163-Zebra      | 7/8 Yard     | 1 Bolt  |
| V5324 264-Flamingo   | 7/8 Yard     | 1 Bolt  |
| V5325 19-Navy        | 1 1/4 Yards* | 1 Bolt  |
| V5325 48-Gray        | 7/8 Yard     | 1 Bolt  |
| * includes binding   |              |         |