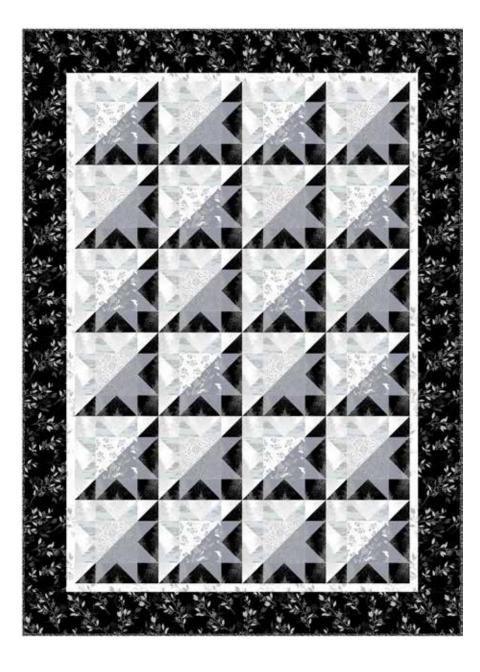

## SHADOW STARS

Quilt design by Castilleja

Brr! Feel the chill in the air black and white classic.

S4700 3S-White Silver

| S4700 4S-Black Silver   |     | JA. |
|-------------------------|-----|-----|
| 34700 43-Black Silver   |     |     |
| S4700 76S-Pewter Silver | 121 | Me. |