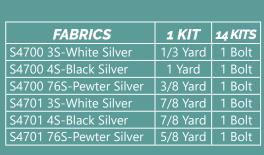

| FABRICS                         | 1 KIT     | 14 KITS |
|---------------------------------|-----------|---------|
| S4702 3S-White Silver           | 3/8 Yard  | 1 Bolt  |
| S4703 674S-Light Gray<br>Silver | 5/8 Yard  | 1 Bolt  |
| S4704 3S-White Silver           | 3/8 Yard  | 1 Bolt  |
| S4704 4S-Black Silver           | 5/8 Yard* | 1 Bolt  |
| S4704 76S-Pewter Silver         | 3/8 Yard  | 1 Bolt  |