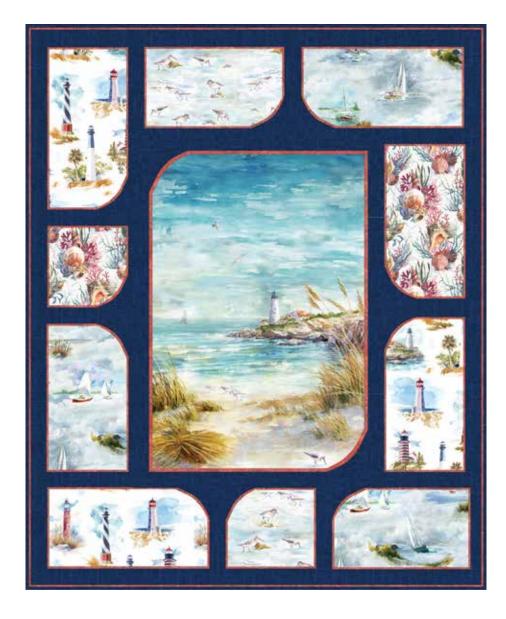

Finished Quilt: 56" x 70"

Quilt design by Lisa Moore of Quilts With a Twist, featuring Shoreline Stories, a Hoffman Spectrum Digital Print collection.

The simple, yet effective design is easy to make, even if you have not sewn curves before.