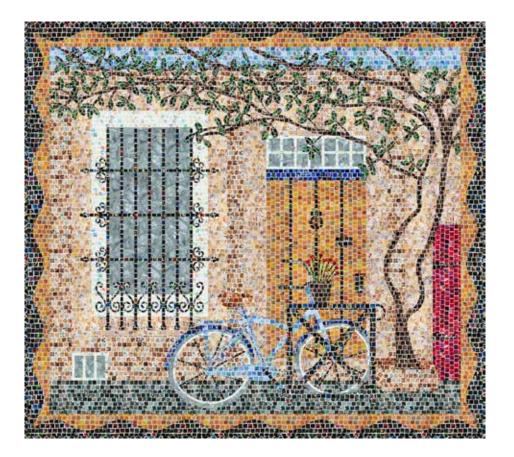

## SOUTH OF FRANCE

Finished Quilt: 42" x 38"

Quilt design by Cheryl Lynch Quilts, featuring Cheryl's signature medley, Mosaic Masterpiece, a Hoffman Spectrum Digital Print collection.

Meet us at the local café and travel to an enchanting European alley with this jaw-dropping masterpiece. (Psst... it's easier than it looks – you don't have to cut those itty bitty squares out).