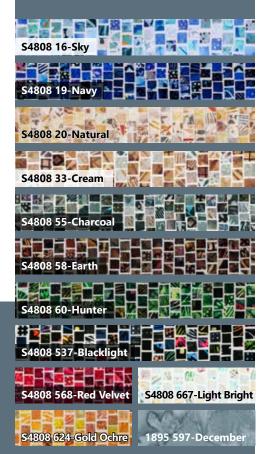

## CHERYL LYNCH QUILTS

| FABRICS           | 1 KIT    | 10 KITS | FABRICS                | 1 KIT       | 10 KITS |
|-------------------|----------|---------|------------------------|-------------|---------|
| S4808 16-Sky      | 1/4 Yard | 1 Bolt  | S4808 60-Hunter        | 1/2 Yard    | 1 Bolt  |
| S4808 19-Navy     | 1 F8     | 1 Bolt  | S4808 537-Blacklight   | 1 1/2 Yds.* | 1 Bolt  |
| S4808 20-Natural  | 1/2 Yard | 1 Bolt  | S4808 568-Red Velvet   | 1 F8        | 1 Bolt  |
| S4808 33-Cream    | 1/2 Yard | 1 Bolt  | S4808 624-Gold Ochre   | 1 1/4 Yds.  | 1 Bolt  |
| S4808 55-Charcoal | 1/4 Yard | 1 Bolt  | S4808 667-Light Bright | 1/3 Yard    | 1 Bolt  |
| S4808 58-Earth    | 1/2 Yard | 1 Bolt  | 1895 597-December      | 1 FQ        | 1 Bolt  |

\* includes binding